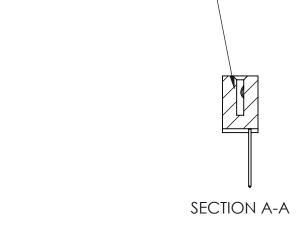

THIS IS A C.A.D. GENERATED DRAWING DO NOT MAKE MANUAL REVISIONS TO MASTER

ORIGINAL (1)

| 842/892 Series High Temp Card Edge Connector<br>Contact Bend Detail |                                                                                                 | ACAD REFERENCE NO. 842 ENG MASTER |             |                  |        |
|---------------------------------------------------------------------|-------------------------------------------------------------------------------------------------|-----------------------------------|-------------|------------------|--------|
|                                                                     |                                                                                                 | DRAWN:                            | J.LEE       | DATE: OCT. 06/09 |        |
|                                                                     |                                                                                                 | CHECKED:                          |             | DATE:            |        |
| EDAC INC                                                            | THESE DRAWINGS AND SPECIFICATIONS ARE THE PROPERTY OF EDAC INCAND                               | SCALE:                            | NTS         | SHEET :          | 2 OF 3 |
| TORONTO, ONTARIO                                                    | SHALL NOT BE REPRODUCED,OR COPIED OR USED AS THE BASIS FOR THE MANUFACTURE OR SALE OF APPARATUS | DRAWING                           | NUMBER      |                  | ISSUE  |
| YOUR CONNECTION TO QUALITY & SERVICE                                |                                                                                                 | 8                                 | 42 Assembly |                  | 1      |