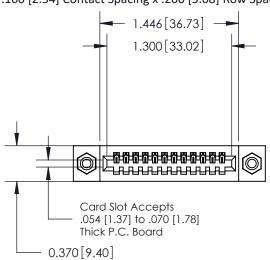

## **Contact Detail**

540-Wire Wrap .025 Sq.(0.64 Sq.) - Tail LG=.570(14.48) .100 [2.54] Contact Spacing x .200 [5.08] Row Spacing

**See Accompanying Pages for:** 

- **Contact Bend Details**
- **Mounting Options**

.240 [6.10] Point of Contact-

842/892 Series High Temp Card Edge Connector Part Number: 892-012-540-108

YOUR CONNECTION TO QUALITY & SERVICE

CANADA

842 ENG MASTER J.LEE DATE: OCT. 06/09 SHEET 1 OF 3

842 Assembly