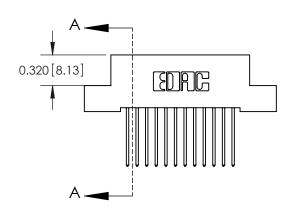

.240 [6.10] Point of Contact-

842/892 Series High Temp Card Edge Connector Part Number: 892-012-540-108

YOUR CONNECTION TO QUALITY & SERVICE

CANADA

842 ENG MASTER J.LEE DATE: OCT. 06/09 SHEET 1 OF 3

842 Assembly