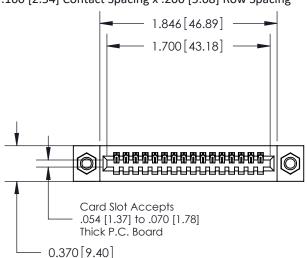

## **Contact Detail**

542-Wire Wrap .025 Sq.(0.64 Sq.) - Tail LG=.655(16.64) .100 [2.54] Contact Spacing x .200 [5.08] Row Spacing

**See Accompanying Pages for:** 

- **Contact Bend Details**
- **Mounting Options**

.240 [6.10] Point of Contact-

842/892 Series High Temp Card Edge Connector Part Number: 892-016-542-107

YOUR CONNECTION TO QUALITY & SERVICE

CANADA

842 ENG MASTER J.LEE DATE: OCT. 06/09 SHEET 1 OF 3

**SECTION A-A** 