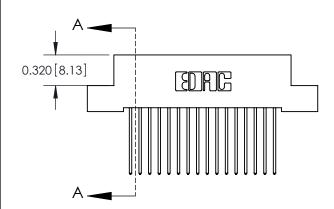

842 Assembly

THIS IS A C.A.D. GENERATED DRAWING DO NOT MAKE MANUAL REVISIONS TO MASTER

ORIGINAL (1)

| 842/892 Series High Temp Card Edge Connector<br>Contact Bend Detail |                                                                                                  | ACAD REFERENCE NO. 842 ENG MASTER |             |                  |        |
|---------------------------------------------------------------------|--------------------------------------------------------------------------------------------------|-----------------------------------|-------------|------------------|--------|
|                                                                     |                                                                                                  | DRAWN:                            | J.LEE       | DATE: OCT. 06/09 |        |
|                                                                     |                                                                                                  | CHECKED:                          |             | DATE:            |        |
| EDAC INC                                                            | THESE DRAWINGS AND SPECIFICATIONS ARE THE PROPERTY OF EDAC INCAND                                | SCALE:                            | NTS         | SHEET :          | 2 OF 3 |
| TORONTO, ONTARIO                                                    | SHALL NOT BE REPRODUCED, OR COPIED OR USED AS THE BASIS FOR THE MANUFACTURE OR SALE OF APPARATUS | DRAWING                           | NUMBER      |                  | ISSUE  |
| YOUR CONNECTION TO QUALITY & SERVICE                                |                                                                                                  | 8                                 | 42 Assembly |                  | 1      |