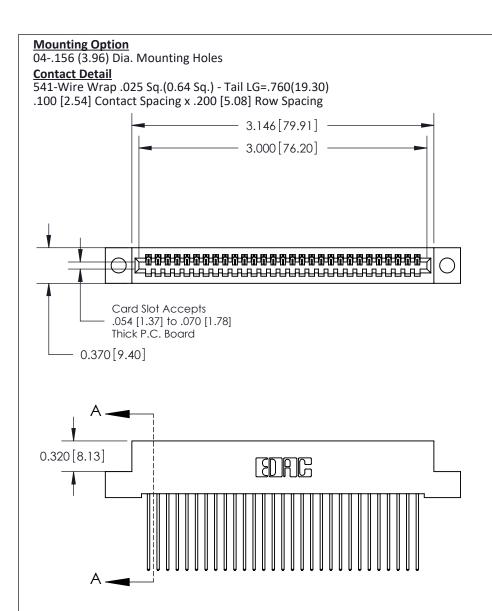

THIS IS A C.A.D. GENERATED DRAWING
DO NOT MAKE MANUAL REVISIONS TO MASTER

ISSUE NUMBER

ORIGINAL

1

| 842/892 Series High Temp Card Edge Co<br>Mounting Options  | DRAWN: J.LEE DATE: OCT. 06/09  CHECKED: DATE: |
|------------------------------------------------------------|-----------------------------------------------|
| EDAC INC THESE DRAWINGS AND S ARE THE PROPERTY OF          |                                               |
|                                                            | DUCED,OR COPIED DRAWING NUMBER ISSUE          |
| YOUR CONNECTION TO QUALITY & SERVICE WITHOUT WRITTEN PERMI |                                               |