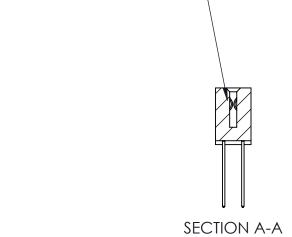

## **Contact Detail**

542-Wire Wrap .025 Sq.(0.64 Sq.) - Tail LG=.655(16.64) .100 [2.54] Contact Spacing x .200 [5.08] Row Spacing

**See Accompanying Pages for:** 

- **Contact Bend Details**
- **Mounting Options**