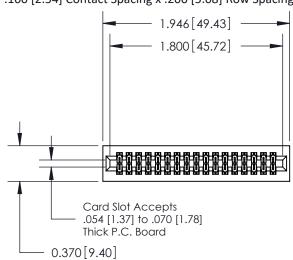

.240 [6.10] Point of Contact-

842/892 Series High Temp Card Edge Connector Part Number: 892-034-542-201

YOUR CONNECTION TO QUALITY & SERVICE

CANADA

842 ENG MASTER J.LEE DATE: OCT. 06/09 SHEET 1 OF 3

842 Assembly