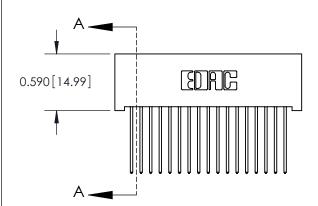

THIS IS A C.A.D. GENERATED DRAWING DO NOT MAKE MANUAL REVISIONS TO MASTER

ORIGINAL (1)

| 842/892 Series High Temp Card Edge Connector<br>Contact Bend Detail |                                                                                                 | ACAD REFERENCE NO. 842 ENG MASTER |             |                  |        |
|---------------------------------------------------------------------|-------------------------------------------------------------------------------------------------|-----------------------------------|-------------|------------------|--------|
|                                                                     |                                                                                                 | DRAWN:                            | J.LEE       | DATE: OCT. 06/09 |        |
|                                                                     |                                                                                                 | CHECKED:                          |             | DATE:            |        |
| EDAC INC                                                            | THESE DRAWINGS AND SPECIFICATIONS ARE THE PROPERTY OF EDAC INCAND                               | SCALE:                            | NTS         | SHEET :          | 2 OF 3 |
| TORONTO, ONTARIO                                                    | SHALL NOT BE REPRODUCED,OR COPIED OR USED AS THE BASIS FOR THE MANUFACTURE OR SALE OF APPARATUS | DRAWING                           | NUMBER      |                  | ISSUE  |
| YOUR CONNECTION TO QUALITY & SERVICE                                |                                                                                                 | 8                                 | 42 Assembly |                  | 1      |