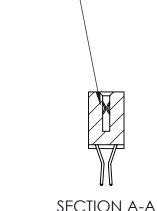

842 Assembly

THIS IS A C.A.D. GENERATED DRAWING DO NOT MAKE MANUAL REVISIONS TO MASTER

ORIGINAL (1)

| 842/892 Series High Temp Card Edge Connector<br>Contact Bend Detail |                                                                   | ACAD REFERENCE NO. 842 ENG MASTER |        |                         |        |
|---------------------------------------------------------------------|-------------------------------------------------------------------|-----------------------------------|--------|-------------------------|--------|
|                                                                     |                                                                   | DRAWN:                            | J.LEE  | DATE: <b>OCT. 06/09</b> |        |
|                                                                     |                                                                   | CHECKED:                          |        | DATE:                   |        |
| EDAC INC                                                            | THESE DRAWINGS AND SPECIFICATIONS ARE THE PROPERTY OF EDAC INCAND | SCALE:                            | NTS    | SHEET :                 | 2 OF 3 |
| TORONTO, ONTARIO                                                    | SHALL NOT BE REPRODUCED, OR COPIED OR USED AS THE BASIS FOR THE   | DRAWING                           | NUMBER |                         | ISSUE  |
| YOUR CONNECTION TO QUALITY & SERVICE                                | MANUFACTURE OR SALE OF APPARATUS WITHOUT WRITTEN PERMISSION.      | 842 Assembly                      |        |                         | 1      |