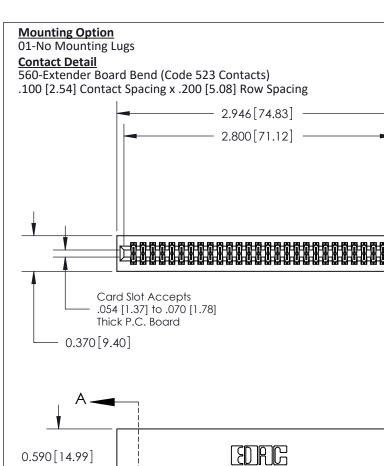

842 Assembly

THIS IS A C.A.D. GENERATED DRAWING DO NOT MAKE MANUAL REVISIONS TO MASTER

ORIGINAL (1)

| 842/892 Series High Temp Card Edge Connector<br>Contact Bend Detail |                                                                   | ACAD REFERENCE NO. 842 ENG MASTER |        |                         |        |
|---------------------------------------------------------------------|-------------------------------------------------------------------|-----------------------------------|--------|-------------------------|--------|
|                                                                     |                                                                   | DRAWN:                            | J.LEE  | DATE: <b>OCT. 06/09</b> |        |
|                                                                     |                                                                   | CHECKED:                          |        | DATE:                   |        |
| EDAC INC                                                            | THESE DRAWINGS AND SPECIFICATIONS ARE THE PROPERTY OF EDAC INCAND | SCALE:                            | NTS    | SHEET :                 | 2 OF 3 |
| TORONTO, ONTARIO                                                    | SHALL NOT BE REPRODUCED, OR COPIED OR USED AS THE BASIS FOR THE   | DRAWING                           | NUMBER |                         | ISSUE  |
| YOUR CONNECTION TO QUALITY & SERVICE                                | MANUFACTURE OR SALE OF APPARATUS WITHOUT WRITTEN PERMISSION.      | 842 Assembly                      |        |                         | 1      |