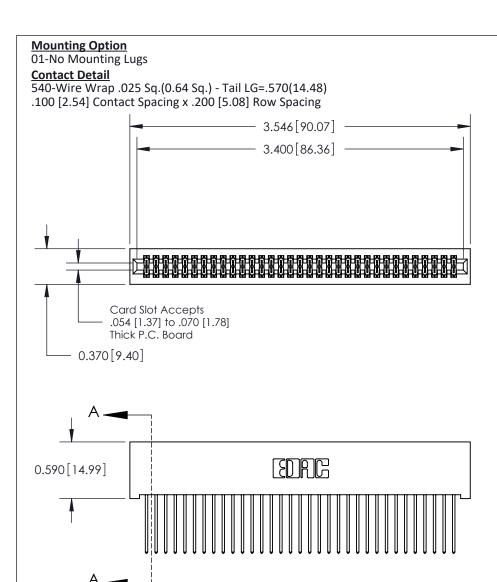

## **See Accompanying Pages for:**

- **Contact Bend Details**
- **Mounting Options**

842/892 Series High Temp Card Edge Connector Part Number: 892-066-540-201

| ACAD REFERENCE NO. 842 ENG MASTER |                  |
|-----------------------------------|------------------|
| DRAWN: J.LEE                      | DATE: OCT. 06/09 |
| CHECKED:                          | DATE:            |
| SCALE: NTS                        | SHEET 1 OF 3     |
| DRAWING NUMBER                    | ISSUE            |