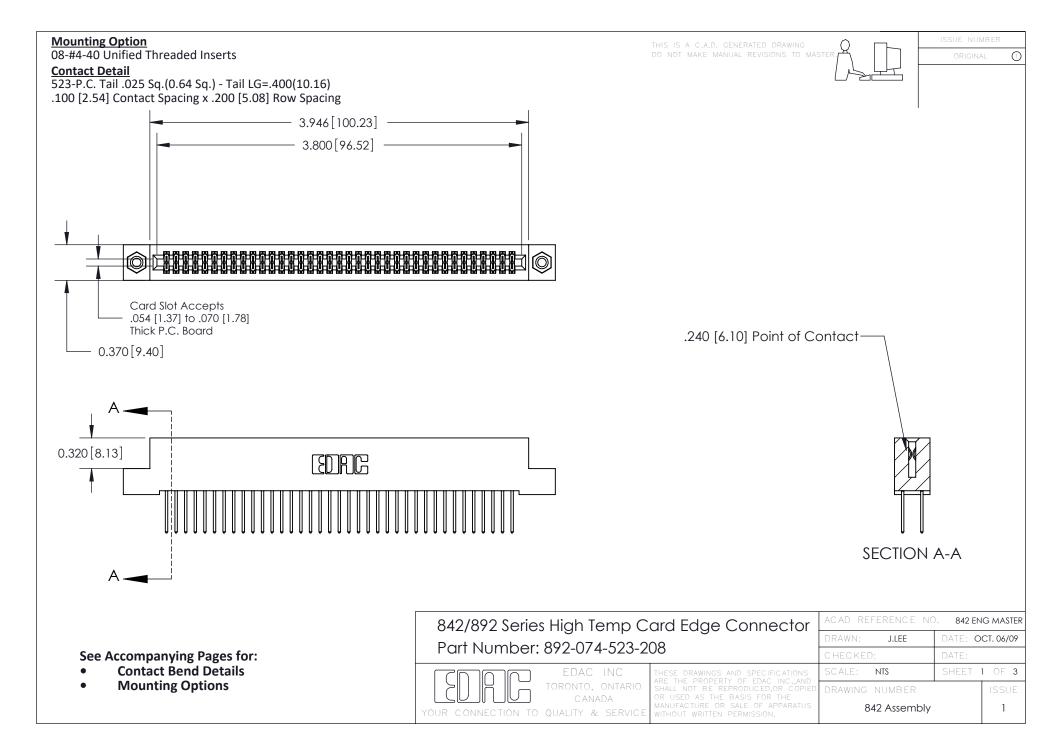

THIS IS A C.A.D. GENERATED DRAWING DO NOT MAKE MANUAL REVISIONS TO MASTER

ORIGINAL (1)



| 842/892 Series High Temp Card Edge Connector<br>Contact Bend Detail |                                                                                                  | ACAD REFERENCE NO. 842 ENG MASTER |             |                  |        |
|---------------------------------------------------------------------|--------------------------------------------------------------------------------------------------|-----------------------------------|-------------|------------------|--------|
|                                                                     |                                                                                                  | DRAWN:                            | J.