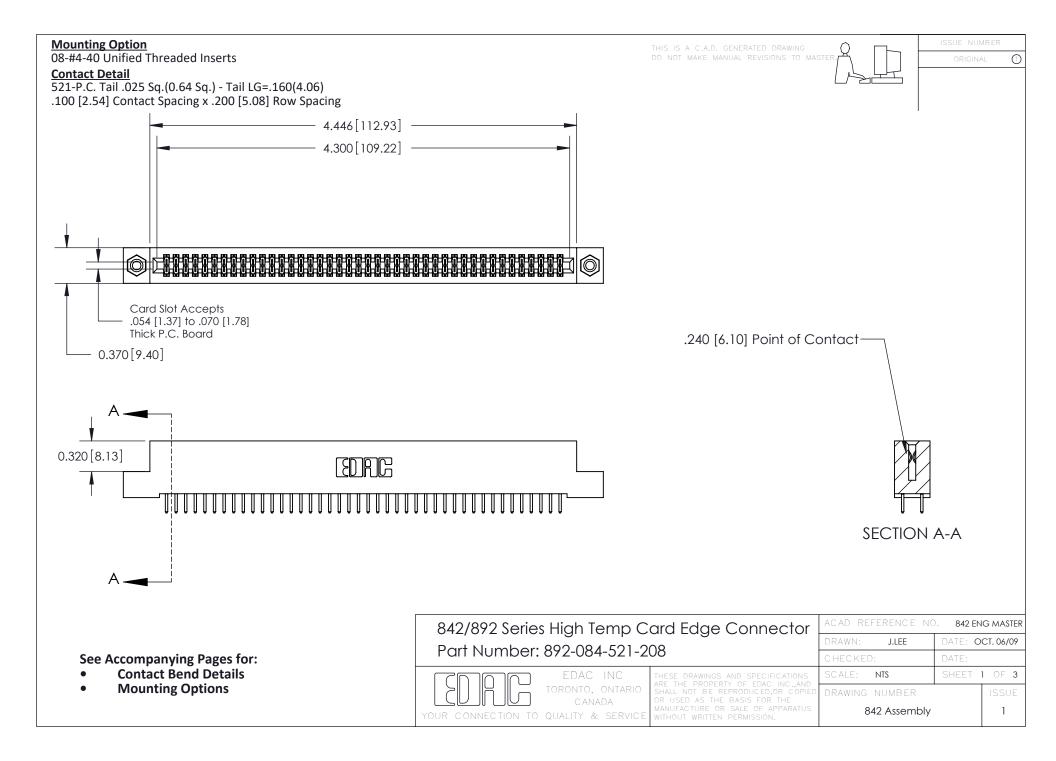

THIS IS A C.A.D. GENERATED DRAWING DO NOT MAKE MANUAL REVISIONS TO MASTER

ORIGINAL (1)



| 842/892 Series High Temp Card Edge Connector<br>Contact Bend Detail |                                                                                                 | ACAD REFERENCE NO. 842 ENG MASTER |             |                  |        |
|---------------------------------------------------------------------|-------------------------------------------------------------------------------------------------|-----------------------------------|-------------|------------------|--------|
|                                                                     |                                                                                                 | DRAWN:                            | J.LEE