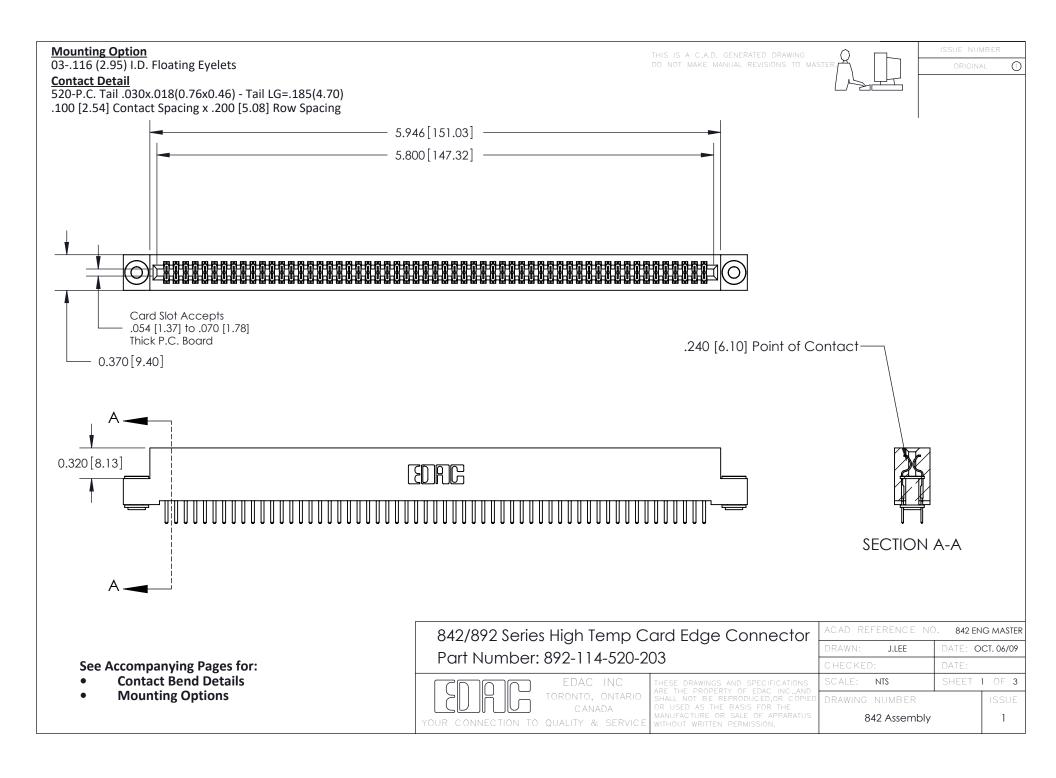

THIS IS A C.A.D. GENERATED DRAWING DO NOT MAKE MANUAL REVISIONS TO MASTER

ORIGINAL (1)



| 842/892 Series High Temp Card Edge Connector<br>Contact Bend Detail |                                                                                                  | ACAD REFERENCE NO. 842 ENG MASTER |             |                  |        |
|---------------------------------------------------------------------|--------------------------------------------------------------------------------------------------|-----------------------------------|-------------|------------------|--------|
|                                                                     |                                                                                                  | DRAWN:                            | J.