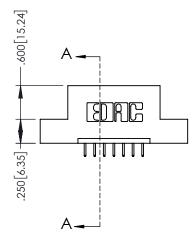

|             | .330[8.38]<br>CARD SLOT | SECTION A-A                                                                                                                                                                                                                                                                                                                                                                                                                                                                                                                                                                                                                                                                                                                                                                                                                                                                                                                                                                                                                                                                                                                                                                                                                                                                                                                                                                                                                                                                                                                                                                                                                                                                                                                                                                                                                                                                                                                                                                                                                                                                                                                    |
|-------------|-------------------------|--------------------------------------------------------------------------------------------------------------------------------------------------------------------------------------------------------------------------------------------------------------------------------------------------------------------------------------------------------------------------------------------------------------------------------------------------------------------------------------------------------------------------------------------------------------------------------------------------------------------------------------------------------------------------------------------------------------------------------------------------------------------------------------------------------------------------------------------------------------------------------------------------------------------------------------------------------------------------------------------------------------------------------------------------------------------------------------------------------------------------------------------------------------------------------------------------------------------------------------------------------------------------------------------------------------------------------------------------------------------------------------------------------------------------------------------------------------------------------------------------------------------------------------------------------------------------------------------------------------------------------------------------------------------------------------------------------------------------------------------------------------------------------------------------------------------------------------------------------------------------------------------------------------------------------------------------------------------------------------------------------------------------------------------------------------------------------------------------------------------------------|
|             | *                       | .160[4.06]                                                                                                                                                                                                                                                                                                                                                                                                                                                                                                                                                                                                                                                                                                                                                                                                                                                                                                                                                                                                                                                                                                                                                                                                                                                                                                                                                                                                                                                                                                                                                                                                                                                                                                                                                                                                                                                                                                                                                                                                                                                                                                                     |
| .200[5.08]— |                         | POINT OF DOINT OF DOI |

1

845/895 SERIES HIGH TEMP CARD EDGE CONNECTOR PART NUMBER: 895-007-525-104

YOUR CONNECTION TO QUALITY & SERVICE

ACAD REFERENCE NO. 845-ENG-MASTER DRAWN: R.STA.MONICA DATE:MAY.16/2017 1:1 SHEET 1 OF 2

845-ENG-MASTER