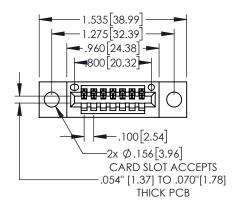

Contact Dimensions: 525-P.C. Tail .018 Sq.(0.46 Sq.) - Tail LG=.150(3.81) .100 (2.54) Contact Spacing x .200 (5.08) Row Spacing

- INSULATOR MATERIAL: THERMOPLASTIC, UL 94V-0
- CONTACT MATERIAL; COPPER TIN ALLOY CONTACT PLATING: GOLD ON THE MATING AREA, TIN PLATING ON THE CONTACT TAILS, NICKEL UNDERPLATE

1

845/895 SERIES HIGH TEMP CARD EDGE CONNECTOR PART NUMBER: 895-007-525-104

YOUR CONNECTION TO QUALITY & SERVICE

ACAD REFERENCE NO. 845-ENG-MASTER DRAWN: R.STA.MONICA DATE:MAY.16/2017 1:1 SHEET 1 OF 2

845-ENG-MASTER