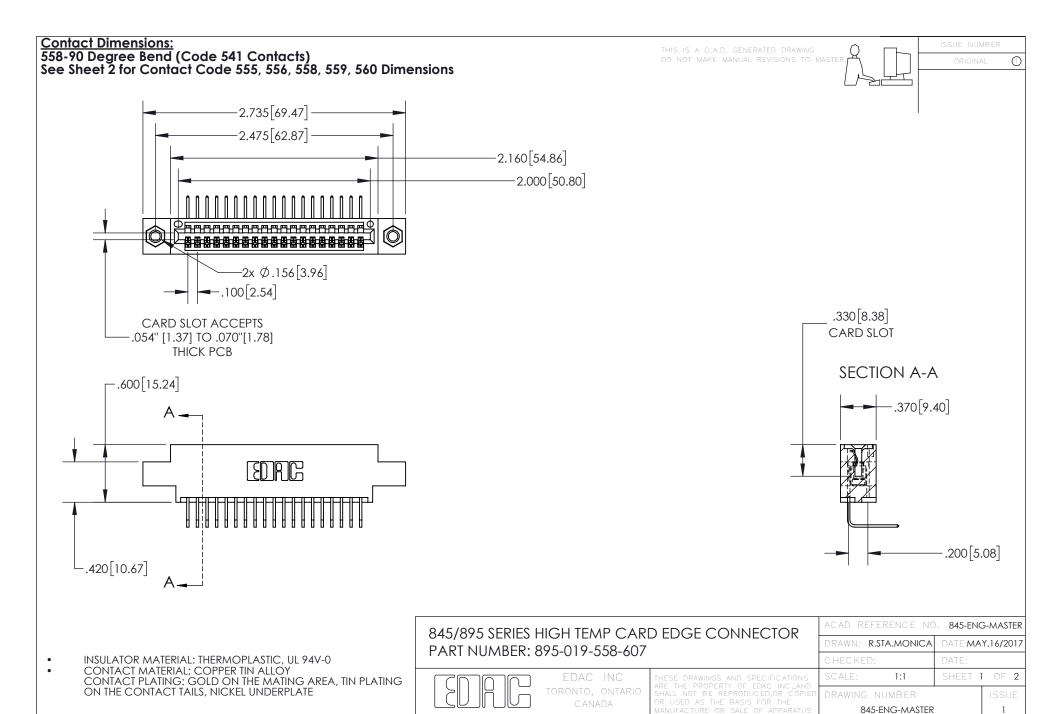

YOUR CONNECTION TO QUALITY & SERVICE

- INSULATOR MATERIAL: THERMOPLASTIC POLYESTER, UL 94V-0 DAP MATERIAL AVAILABLE UPON REQUEST
- CONTACT MATERIAL; COPPER ALLOY

CONTACT PLATING: GOLD ON THE MATING AREA, TIN PLATING ON THE CONTACT TAILS, NICKEL UNDERPLATE