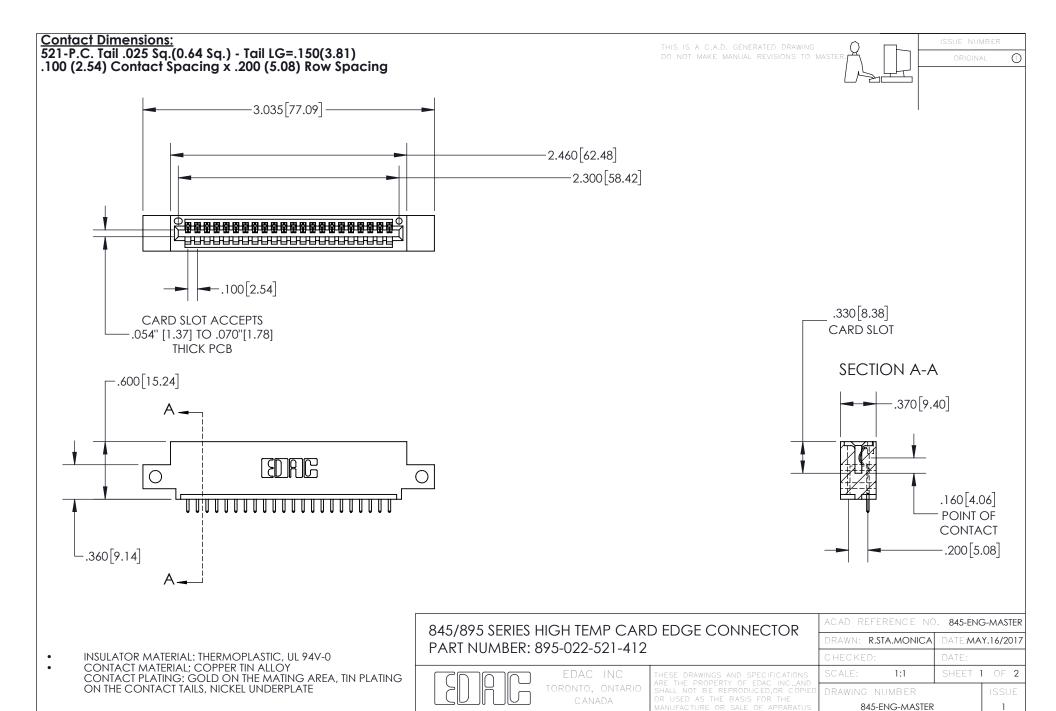

## 845/895 SERIES HIGH TEMP CARD EDGE CONNECTOR CONTACT CODE 555,556,558,559,560 DIMENSIONS

YOUR CONNECTION TO QUALITY & SERVICE

Contact Code 559

|   | ACAD REFERENCE NO. 845-ENG-MASTER |                  |  |
|---|-----------------------------------|------------------|--|
|   | DRAWN: R.STA.MONICA               | DATE:MAY.16/2017 |  |
|   | CHECKED:                          | DATE:            |  |
|   | SCALE: 1:1                        | SHEET 2 OF 2     |  |
| D | DRAWING NUMBER                    | ISSUE            |  |