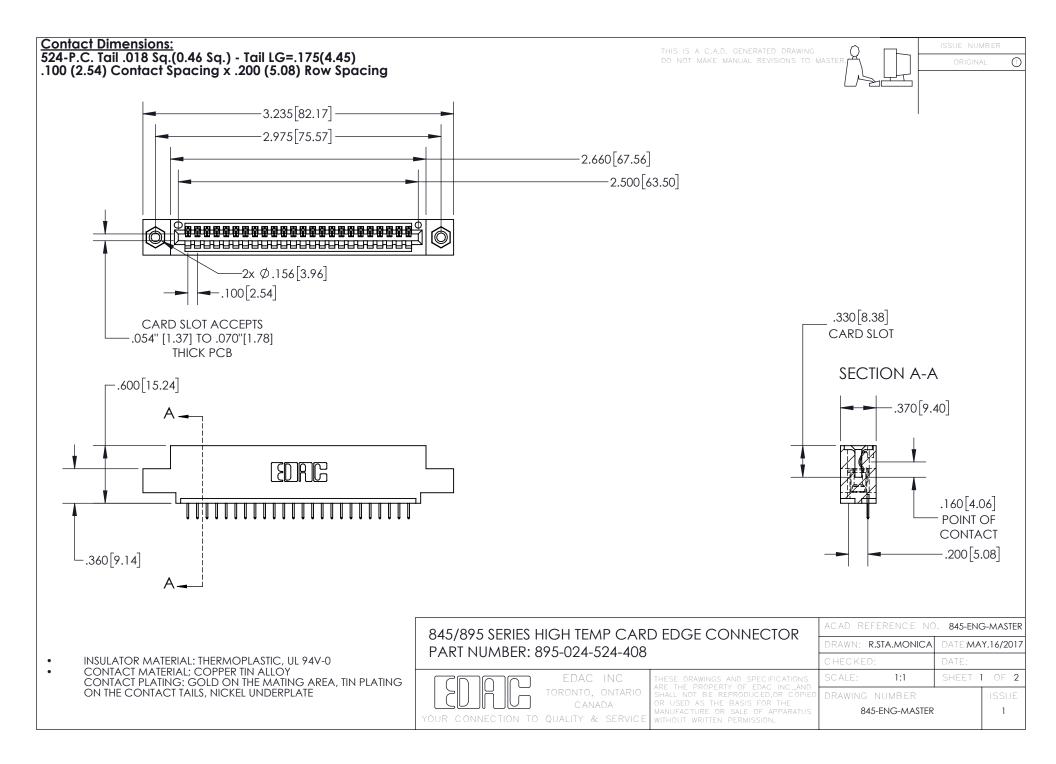

INSULATOR MATERIAL: THERMOPLASTIC POLYESTER, UL 94V-0 DAP MATERIAL AVAILABLE UPON REQUEST

**Contact Code 558** 

CONTACT MATERIAL; COPPER ALLOY CONTACT PLATING: GOLD ON THE MATING AREA, TIN PLATING ON THE CONTACT TAILS, NICKEL UNDERPLATE

## 845/895 SERIES HIGH TEMP CARD EDGE CONNECTOR CONTACT CODE 555,556,558,559,560 DIMENSIONS

YOUR CONNECTION TO QUALITY & SERVICE

Contact Code 559

|   | ACAD REFERENCE NO. 845-ENG-MASTER |                  |  |
|---|-----------------------------------|------------------|--|
|   | DRAWN: R.STA.MONICA               | DATE:MAY.16/2017 |  |
|   | CHECKED:                          | DATE:            |  |
|   | SCALE: 1:1                        | SHEET 2 OF 2     |  |
| D | DRAWING NUMBER                    | ISSUE            |  |

Contact Code 560