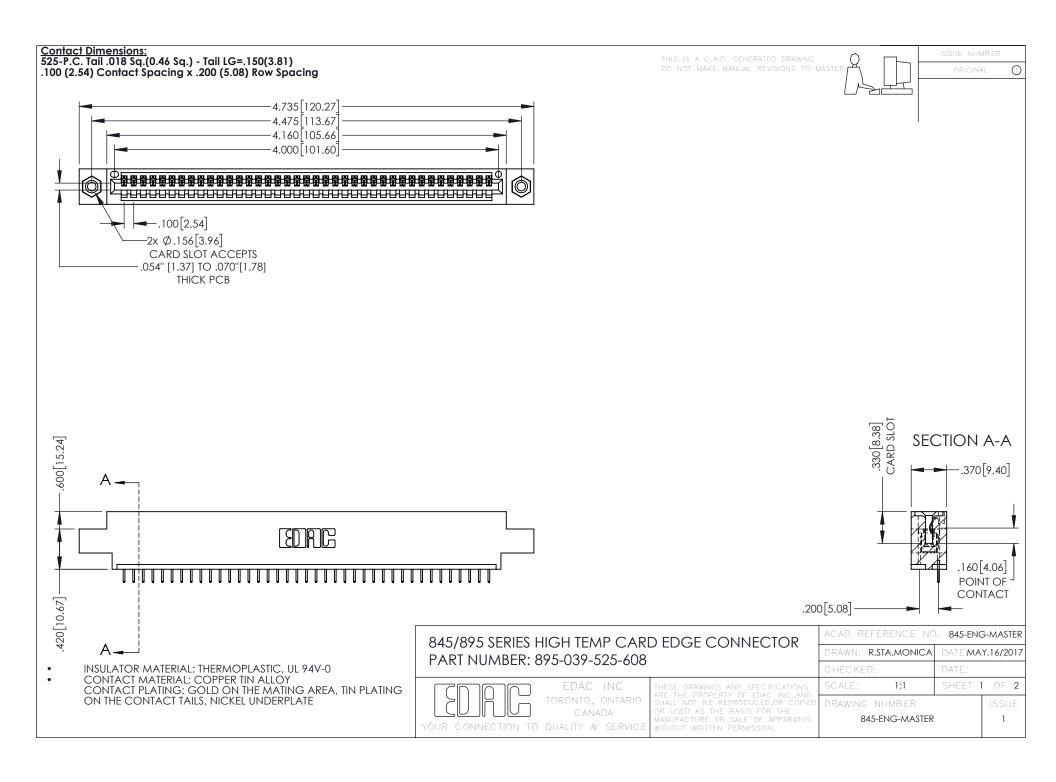

- INSULATOR MATERIAL: THERMOPLASTIC POLYESTER, UL 94V-0 DAP MATERIAL AVAILABLE UPON REQUEST
- CONTACT MATERIAL; COPPER ALLOY

**Contact Code 558** 

CONTACT PLATING: GOLD ON THE MATING AREA, TIN PLATING ON THE CONTACT TAILS, NICKEL UNDERPLATE

## 845/895 SERIES HIGH TEMP CARD EDGE CONNECTOR CONTACT CODE 555,556,558,559,560 DIMENSIONS

YOUR CONNECTION TO QUALITY & SERVICE

Contact Code 559

|   | ACAD REFERENCE NO   | . 845-ENG-MASTER |
|---|---------------------|------------------|
|   | DRAWN: R.STA.MONICA | DATE:MAY.16/2017 |
|   | CHECKED:            | DATE:            |
|   | SCALE: 1:1          | SHEET 2 OF 2     |
| D | DRAWING NUMBER      | ISSUE            |

Contact Code 560

845-ENG-MASTER