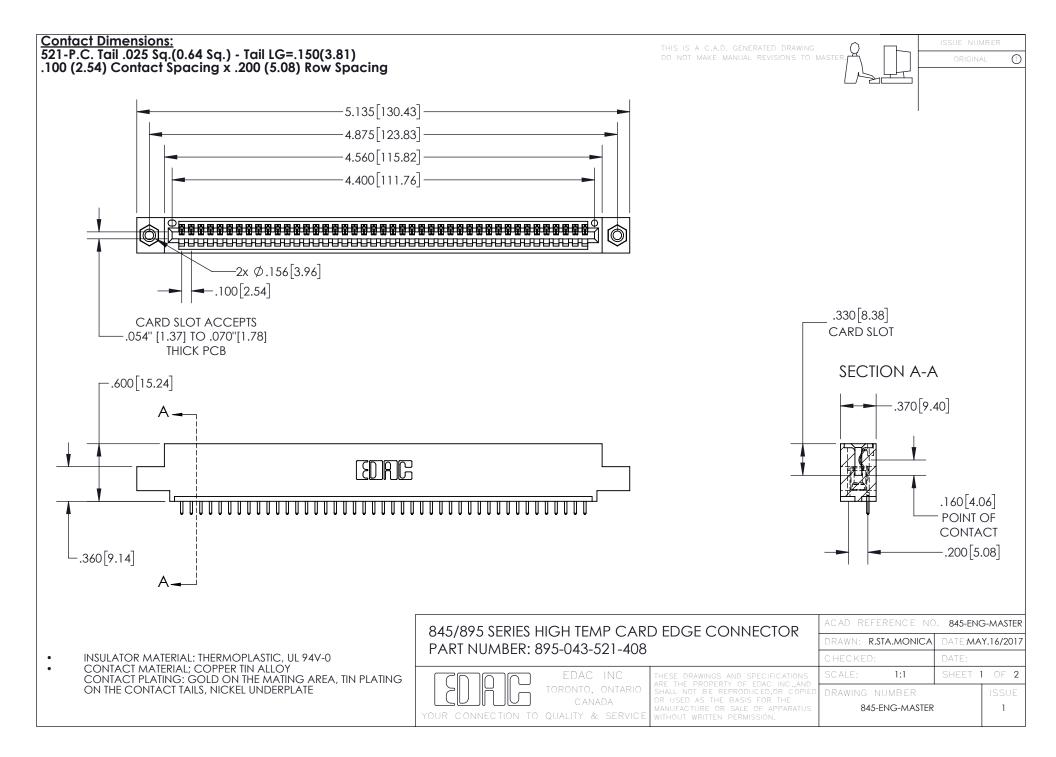

- INSULATOR MATERIAL: THERMOPLASTIC POLYESTER, UL 94V-0 DAP MATERIAL AVAILABLE UPON REQUEST
- CONTACT MATERIAL; COPPER ALLOY

CONTACT PLATING: GOLD ON THE MATING AREA, TIN PLATING ON THE CONTACT TAILS, NICKEL UNDERPLATE