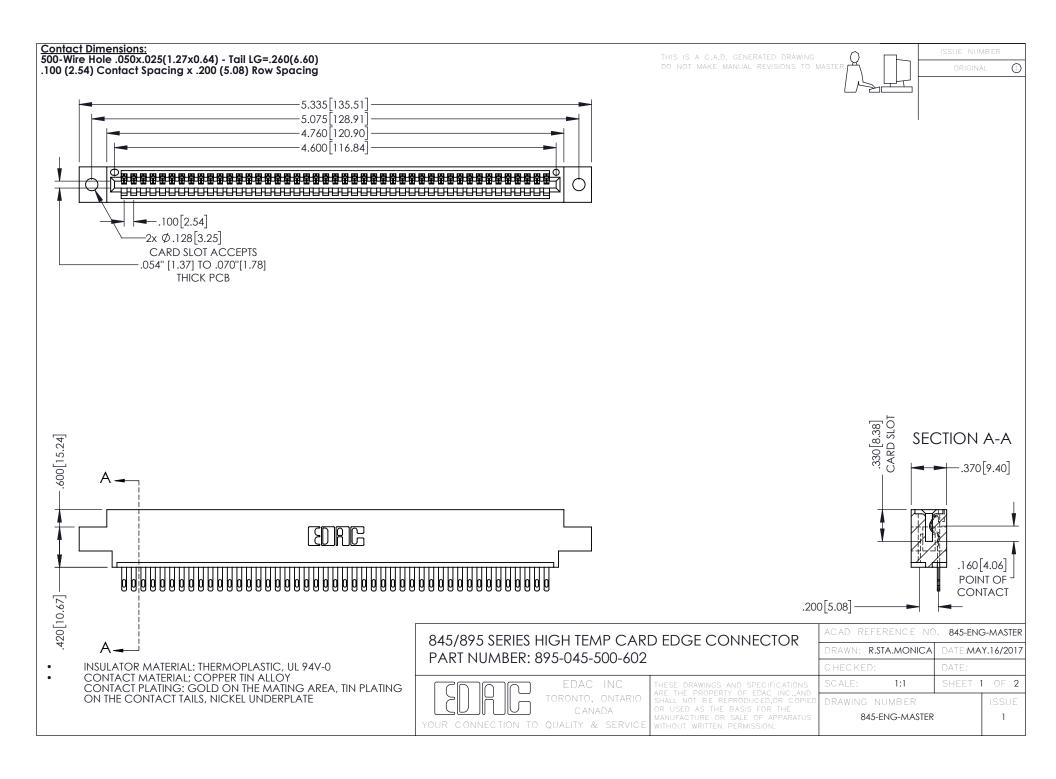

- INSULATOR MATERIAL: THERMOPLASTIC POLYESTER, UL 94V-0 DAP MATERIAL AVAILABLE UPON REQUEST
- CONTACT MATERIAL; COPPER ALLOY

**Contact Code 558** 

CONTACT PLATING: GOLD ON THE MATING AREA, TIN PLATING ON THE CONTACT TAILS, NICKEL UNDERPLATE

## 845/895 SERIES HIGH TEMP CARD EDGE CONNECTOR CONTACT CODE 555,556,558,559,560 DIMENSIONS

YOUR CONNECTION TO QUALITY & SERVICE

Contact Code 559

|   | ACAD REFERENCE NO   | . 845-ENG-MASTER |
|---|---------------------|------------------|
|   | DRAWN: R.STA.MONICA | DATE:MAY.16/2017 |
|   | CHECKED:            | DATE:            |
|   | SCALE: 1:1          | SHEET 2 OF 2     |
| D | DRAWING NUMBER      | ISSUE            |

Contact Code 560

845-ENG-MASTER