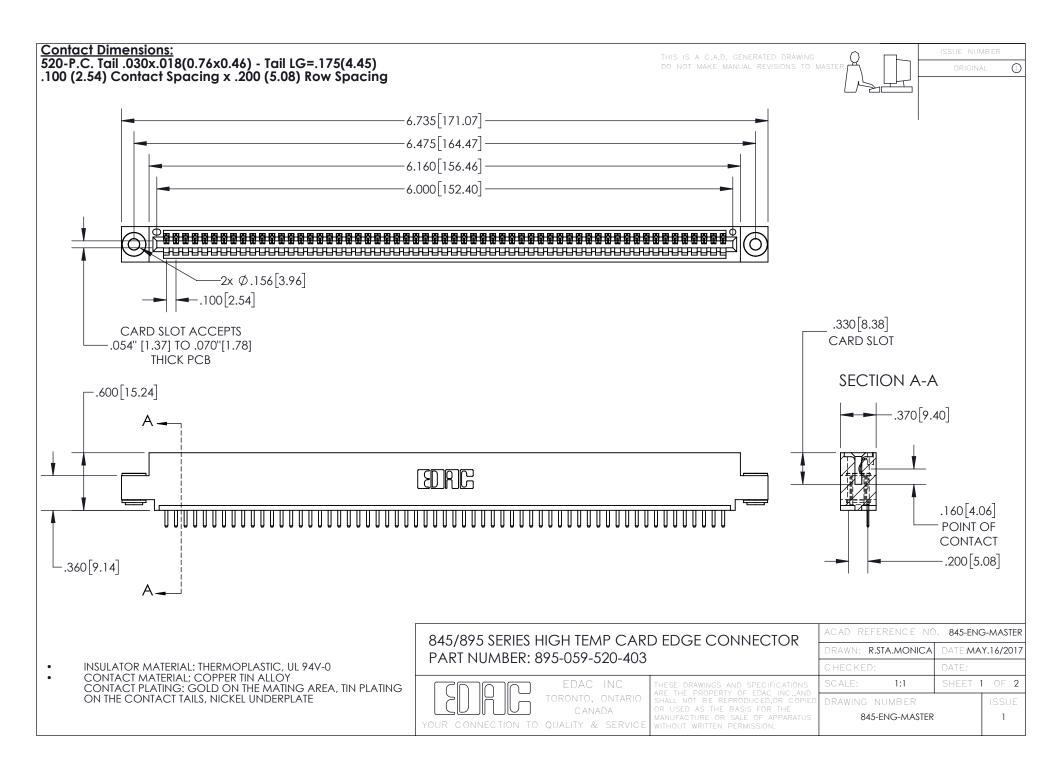

INSULATOR MATERIAL: THERMOPLASTIC POLYESTER, UL 94V-0 DAP MATERIAL AVAILABLE UPON REQUEST

**Contact Code 558** 

CONTACT MATERIAL; COPPER ALLOY CONTACT PLATING: GOLD ON THE MATING AREA, TIN PLATING ON THE CONTACT TAILS, NICKEL UNDERPLATE

## 845/895 SERIES HIGH TEMP CARD EDGE CONNECTOR CONTACT CODE 555,556,558,559,560 DIMENSIONS

YOUR CONNECTION TO QUALITY & SERVICE

Contact Code 559

|   | ACAD REFERENCE NO. 845-ENG-MASTER |                  |  |
|---|-----------------------------------|------------------|--|
|   | DRAWN: R.STA.MONICA               | DATE:MAY.16/2017 |  |
|   | CHECKED:                          | DATE:            |  |
|   | SCALE: 1:1                        | SHEET 2 OF 2     |  |
| D | DRAWING NUMBER                    | ISSUE            |  |

Contact Code 560

845-ENG-MASTER