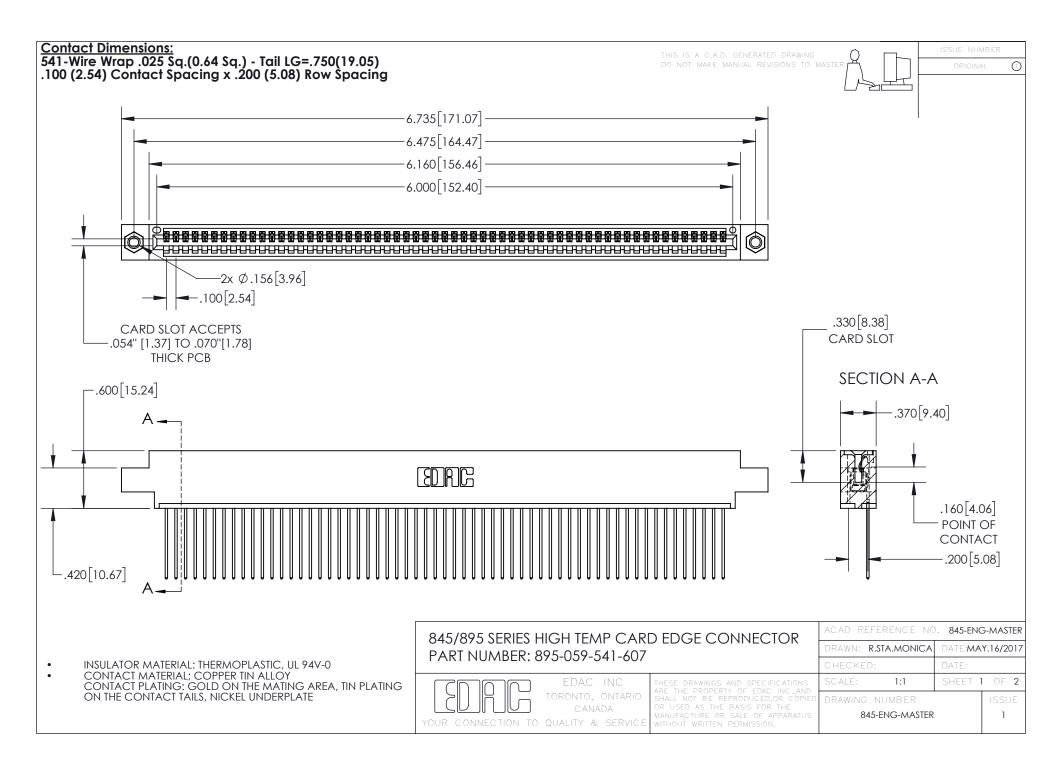

INSULATOR MATERIAL: THERMOPLASTIC POLYESTER, UL 94V-0 DAP MATERIAL AVAILABLE UPON REQUEST

**Contact Code 558** 

CONTACT MATERIAL; COPPER ALLOY CONTACT PLATING: GOLD ON THE MATING AREA, TIN PLATING ON THE CONTACT TAILS, NICKEL UNDERPLATE

## 845/895 SERIES HIGH TEMP CARD EDGE CONNECTOR CONTACT CODE 555,556,558,559,560 DIMENSIONS

YOUR CONNECTION TO QUALITY & SERVICE

Contact Code 559

|   | ACAD REFERENCE NO. 845-ENG-MASTER |                  |  |
|---|-----------------------------------|------------------|--|
|   | DRAWN: R.STA.MONICA               | DATE:MAY.16/2017 |  |
|   | CHECKED:                          | DATE:            |  |
|   | SCALE: 1:1                        | SHEET 2 OF 2     |  |
| D | DRAWING NUMBER                    | ISSUE            |  |

Contact Code 560

845-ENG-MASTER