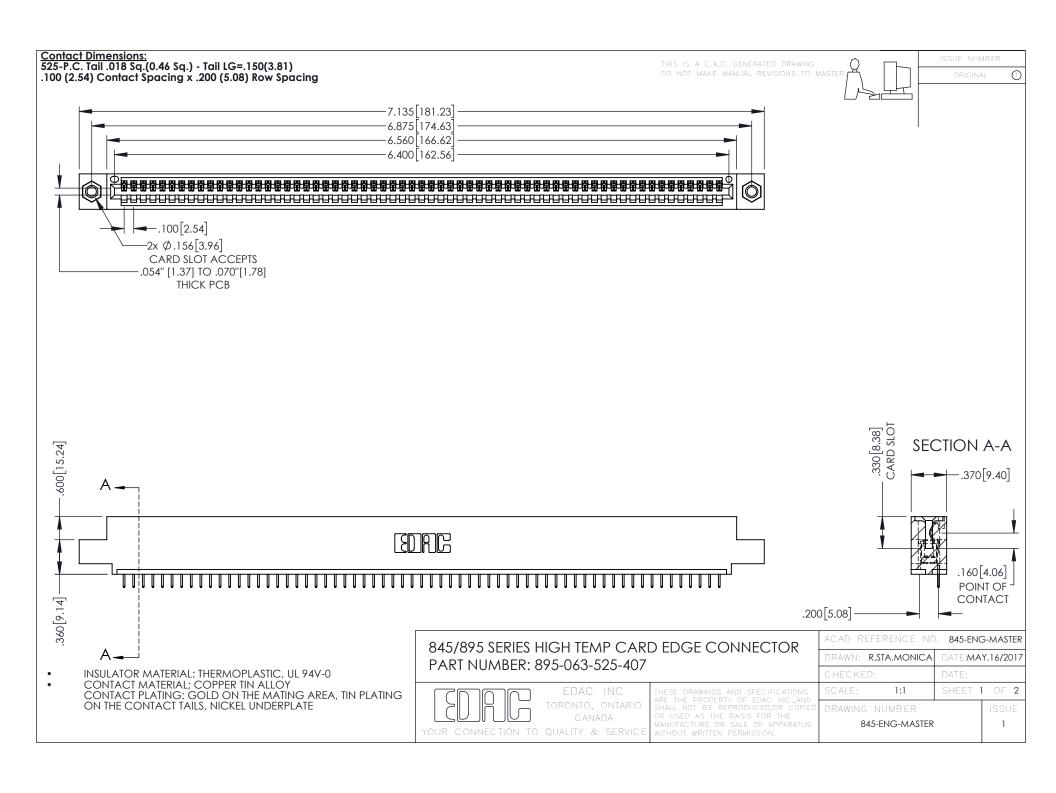

**Contact Code 558** Contact Code 559 Contact Code 560

- INSULATOR MATERIAL: THERMOPLASTIC POLYESTER, UL 94V-0 DAP MATERIAL AVAILABLE UPON REQUEST
- CONTACT MATERIAL; COPPER ALLOY

CONTACT PLATING: GOLD ON THE MATING AREA, TIN PLATING ON THE CONTACT TAILS, NICKEL UNDERPLATE

## 845/895 SERIES HIGH TEMP CARD EDGE CONNECTOR CONTACT CODE 555,556,558,559,560 DIMENSIONS

YOUR CONNECTION TO QUALITY & SERVICE

|   | ACAD REFERENCE NO. 845-ENG-MASTER |                  |
|---|-----------------------------------|------------------|
|   | DRAWN: R.STA.MONICA               | DATE:MAY.16/2017 |
|   | CHECKED:                          | DATE:            |
|   | SCALE: 1:1                        | SHEET 2 OF 2     |
| D | DRAWING NUMBER                    | ISSUE            |

845-ENG-MASTER