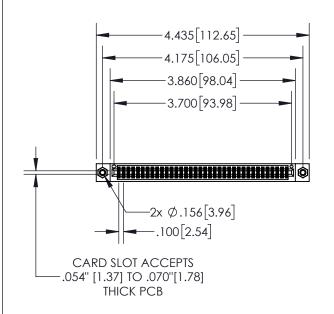

| 845/895 SERIES HIGH TEMP CARD EDGE CONNECTOR | ) |
|----------------------------------------------|---|
| PART NUMBER: 895-072-541-808                 |   |

| ACAD REFERENCE NO. 845-ENG-MASTER |                  |  |
|-----------------------------------|------------------|--|
| DRAWN: R.STA.MONICA               | DATE:MAY.16/2017 |  |
| CHECKED:                          | DATE:            |  |
| SCALE: 1:2                        | SHEET 1 OF 2     |  |
| DRAWING NUMBER                    | ISSUE            |  |