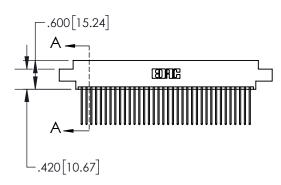

1

| .330[8.38]<br>CARD SLOT |                                   |  |  |
|-------------------------|-----------------------------------|--|--|
| -                       | .370[9.40]                        |  |  |
|                         | SECTION A-A                       |  |  |
| .150 [3.81              | .160[4.06]<br>POINT OF<br>CONTACT |  |  |
| -                       | 200[5.08]                         |  |  |

845-ENG-MASTER

INSULATOR MATERIAL: THERMOPLASTIC POLYESTER, UL 94V-0 DAP MATERIAL AVAILABLE UPON REQUEST

**Contact Code 558** 

CONTACT MATERIAL; COPPER ALLOY CONTACT PLATING: GOLD ON THE MATING AREA, TIN PLATING ON THE CONTACT TAILS, NICKEL UNDERPLATE

## 845/895 SERIES HIGH TEMP CARD EDGE CONNECTOR CONTACT CODE 555,556,558,559,560 DIMENSIONS

YOUR CONNECTION TO QUALITY & SERVICE

Contact Code 559

|   | ACAD REFERENCE NO   | . 845-ENG-MASTER |
|---|---------------------|------------------|
|   | DRAWN: R.STA.MONICA | DATE:MAY.16/2017 |
|   | CHECKED:            | DATE:            |
|   | SCALE: 1:1          | SHEET 2 OF 2     |
| D | DRAWING NUMBER      | ISSUE            |

**Contact Code 560** 

845-ENG-MASTER