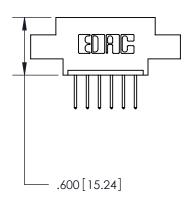

THIS IS A C.A.D. GENERATED DRAWING DO NOT MAKE MANUAL REVISIONS TO MASTER.

ISSUE NUMBER

.165[4.19]

.375 [9.54]

ORIGINAL

1

.060 [1.52] .125(3.18) to .210(5.33) **Outside Tails** .125(3.18) to .210(5.33) **Outside Tails** 

**Contact Code 560** 

INSULATOR MATERIAL: THERMOPLASTIC POLYESTER, UL 94V-0 CONTACT MATERIAL; COPPER, NICKEL, TIN ALLOY CA-725 CONTACT PLATING: GOLD ON THE MATING AREA, TIN-LEAD ON THE CONTACT TAILS, NICKEL UNDERPLATE

**Contact Code 558** 

## 846/896 SERIES HIGH TEMP CARD EDGE CONNECTOR CONTACT CODE 555,556,558,559,560 DIMENSIONS

.150 [3.81]

YOUR CONNECTION TO QUALITY & SERVICE

**Contact Code 559** 

**EDAC INC** TORONTO, ONTARIO CANADA

THESE DRAWINGS AND SPECIFICATIONS ARE THE PROPERTY OF EDAC INC.,AND SHALL NOT BE REPRODUCED, OR COPIED OR USED AS THE BASIS FOR THE MANUFACTURE OR SALE OF APPARATUS WITHOUT WRITTEN PERMISSION.