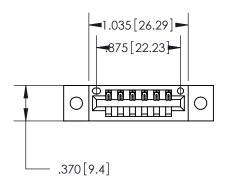

<u>Contact Dimensions:</u> 526-P.C. Tail .018 Sq. (0.46 Sq.) - Tail LG. =.350 (8.89) .125 (3.18) Contact Spacing x .250 (6.35) Row Spacing

THIS IS A C.A.D. GENERATED DRAWING DO NOT MAKE MANUAL REVISIONS TO MASTER.

Card Slot Accepts .054 [1.37] to .070 [1.78] Thick P.C. Board

.330 [8.38] Card Slot .160 [4.07] Point of Contact — ISSUE NUMBER

ORIGINAL

INSULATOR MATERIAL: THERMOPLASTIC POLYESTER, UL 94V-0 CONTACT MATERIAL; COPPER, NICKEL, TIN ALLOY CA-725 CONTACT PLATING: GOLD ON THE MATING AREA, TIN-LEAD

ON THE CONTACT TAILS, NICKEL UNDERPLATE

846/896 SERIES HIGH TEMP CARD EDGE CONNECTOR PART NUMBER: 896-006-526-602

YOUR CONNECTION TO QUALITY & SERVICE

**EDAC INC** TORONTO, ONTARIO CANADA

THESE DRAWINGS AND SPECIFICATIONS ARE THE PROPERTY OF EDAC INC., AND SHALL NOT BE REPRODUCED, OR COPIED OR USED AS THE BASIS FOR THE MANUFACTURE OR SALE OF APPARATUS WITHOUT WRITTEN PERMISSION.