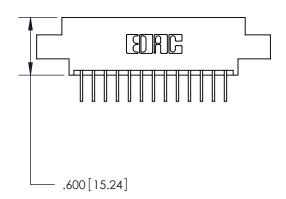

<u>Contact Dimensions:</u>
558-90 Degree Bend (Code 541 Contacts)
See Sheet 2 for Contact Code 555, 556, 558, 559, 560 Dimensions

THIS IS A C.A.D. GENERATED DRAWING DO NOT MAKE MANUAL REVISIONS TO MASTER.



ISSUE NUMBER ORIGINAL

1





- INSULATOR MATERIAL: THERMOPLASTIC POLYESTER, UL 94V-0 CONTACT MATERIAL; COPPER, NICKEL, TIN ALLOY CA-725 CONTACT PLATING: GOLD ON THE MATING AREA, TIN-LEAD
  - ON THE CONTACT TAILS, NICKEL UNDERPLATE

846/896 SERIES HIGH TEMP CARD EDGE CONNECTOR PART NUMBER: 896-013-558-607



**EDAC INC** TORONTO, ONTARIO CANADA

THESE DRAWINGS AND SPECIFICATIONS ARE THE PROPERTY OF EDAC INC.,AND SHALL NOT BE REPRODUCED, OR COPIED OR USED AS THE BASIS FOR THE MANUFACTURE OR SALE OF APPARATUS WITHOUT WRITTEN PERMISSION.

| ACAD REFERENCE N | O. 846-ENG-MASTER |
|------------------|-------------------|
| DRAWN: J.LEE     | DATE: APR. 22/09  |
| CHECKED:         | DATE:             |
| SCALE: 1:1       | SHEET 1 OF 2      |
| DRAWING NUMBER   | ISSUE             |
| 846-ENG-MAS      | STER 1            |