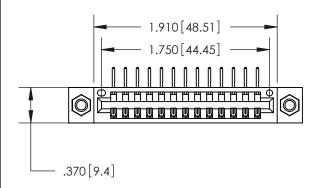

<u>Contact Dimensions:</u>
558-90 Degree Bend (Code 541 Contacts)
See Sheet 2 for Contact Code 555, 556, 558, 559, 560 Dimensions

THIS IS A C.A.D. GENERATED DRAWING DO NOT MAKE MANUAL REVISIONS TO MASTER.

ISSUE NUMBER ORIGINAL

1

- INSULATOR MATERIAL: THERMOPLASTIC POLYESTER, UL 94V-0 CONTACT MATERIAL; COPPER, NICKEL, TIN ALLOY CA-725 CONTACT PLATING: GOLD ON THE MATING AREA, TIN-LEAD
  - ON THE CONTACT TAILS, NICKEL UNDERPLATE

846/896 SERIES HIGH TEMP CARD EDGE CONNECTOR PART NUMBER: 896-013-558-607

**EDAC INC** TORONTO, ONTARIO CANADA

THESE DRAWINGS AND SPECIFICATIONS ARE THE PROPERTY OF EDAC INC.,AND SHALL NOT BE REPRODUCED, OR COPIED OR USED AS THE BASIS FOR THE MANUFACTURE OR SALE OF APPARATUS WITHOUT WRITTEN PERMISSION.