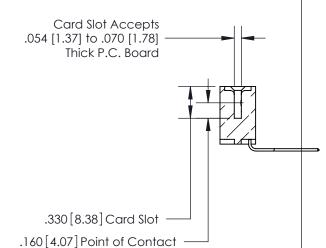

846/896 SERIES HIGH TEMP CARD EDGE CONNECTOR PART NUMBER: 896-015-559-108

YOUR CONNECTION TO QUALITY & SERVICE

**EDAC INC** TORONTO, ONTARIO CANADA

THESE DRAWINGS AND SPECIFICATIONS ARE THE PROPERTY OF EDAC INC.,AND SHALL NOT BE REPRODUCED, OR COPIED OR USED AS THE BASIS FOR THE MANUFACTURE OR SALE OF APPARATUS WITHOUT WRITTEN PERMISSION.