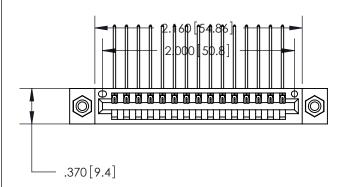

846/896 SERIES HIGH TEMP CARD EDGE CONNECTOR PART NUMBER: 896-015-559-108

YOUR CONNECTION TO QUALITY & SERVICE

**EDAC INC** TORONTO, ONTARIO CANADA

THESE DRAWINGS AND SPECIFICATIONS ARE THE PROPERTY OF EDAC INC.,AND SHALL NOT BE REPRODUCED, OR COPIED OR USED AS THE BASIS FOR THE MANUFACTURE OR SALE OF APPARATUS WITHOUT WRITTEN PERMISSION.

<u>Contact Dimensions:</u>
559-90 Degree Bend (Code 541 Contacts)
See Sheet 2 for Contact Code 555, 556, 558, 559, 560 Dimensions

THIS IS A C.A.D. GENERATED DRAWING DO NOT MAKE MANUAL REVISIONS TO MASTER.