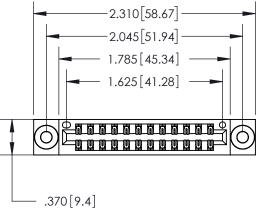

## 846/896 SERIES HIGH TEMP CARD EDGE CONNECTOR PART NUMBER: 896-024-560-203

**EDAC INC** TORONTO, ONTARIO CANADA

THESE DRAWINGS AND SPECIFICATIONS ARE THE PROPERTY OF EDAC INC.,AND SHALL NOT BE REPRODUCED, OR COPIED OR USED AS THE BASIS FOR THE MANUFACTURE OR SALE OF APPARATUS WITHOUT WRITTEN PERMISSION.

<u>Contact Dimensions:</u> 560-Extender Board Bend (Code 523 Contacts) See Sheet 2 for Contact Code 555, 556, 558, 559, 560 Dimensions

- INSULATOR MATERIAL: THERMOPLASTIC POLYESTER, UL 94V-0 CONTACT MATERIAL; COPPER, NICKEL, TIN ALLOY CA-725
- CONTACT PLATING: GOLD ON THE MATING AREA, TIN-LEAD ON THE CONTACT TAILS, NICKEL UNDERPLATE