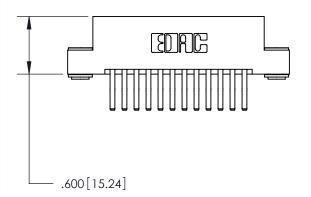

## 846/896 SERIES HIGH TEMP CARD EDGE CONNECTOR PART NUMBER: 896-024-560-203

**EDAC INC** TORONTO, ONTARIO CANADA

THESE DRAWINGS AND SPECIFICATIONS ARE THE PROPERTY OF EDAC INC.,AND SHALL NOT BE REPRODUCED, OR COPIED OR USED AS THE BASIS FOR THE MANUFACTURE OR SALE OF APPARATUS WITHOUT WRITTEN PERMISSION.

<u>Contact Dimensions:</u> 560-Extender Board Bend (Code 523 Contacts) See Sheet 2 for Contact Code 555, 556, 558, 559, 560 Dimensions

- INSULATOR MATERIAL: THERMOPLASTIC POLYESTER, UL 94V-0 CONTACT MATERIAL; COPPER, NICKEL, TIN ALLOY CA-725
- CONTACT PLATING: GOLD ON THE MATING AREA, TIN-LEAD ON THE CONTACT TAILS, NICKEL UNDERPLATE