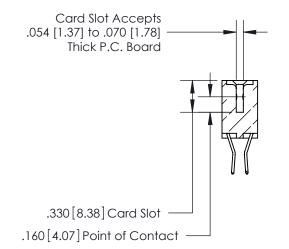

## 846/896 SERIES HIGH TEMP CARD EDGE CONNECTOR CONTACT CODE 555,556,558,559,560 DIMENSIONS

.150 [3.81]

YOUR CONNECTION TO QUALITY & SERVICE

**Contact Code 559** 

**EDAC INC** TORONTO, ONTARIO CANADA

THESE DRAWINGS AND SPECIFICATIONS ARE THE PROPERTY OF EDAC INC.,AND SHALL NOT BE REPRODUCED, OR COPIED OR USED AS THE BASIS FOR THE MANUFACTURE OR SALE OF APPARATUS WITHOUT WRITTEN PERMISSION.

**Contact Code 560** 

INSULATOR MATERIAL: THERMOPLASTIC POLYESTER, UL 94V-0 CONTACT MATERIAL; COPPER, NICKEL, TIN ALLOY CA-725 CONTACT PLATING: GOLD ON THE MATING AREA, TIN-LEAD ON THE CONTACT TAILS, NICKEL UNDERPLATE

**Contact Code 558** 