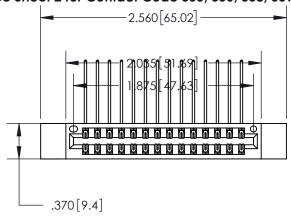

<u>Contact Dimensions:</u> 559-90 Degree Bend (Code 541 Contacts) See Sheet 2 for Contact Code 555, 556, 558, 559, 560 Dimensions -2.560 [65.02] -

THIS IS A C.A.D. GENERATED DRAWING DO NOT MAKE MANUAL REVISIONS TO MASTER.

- INSULATOR MATERIAL: THERMOPLASTIC POLYESTER, UL 94V-0 CONTACT MATERIAL; COPPER, NICKEL, TIN ALLOY CA-725
- CONTACT PLATING: GOLD ON THE MATING AREA, TIN-LEAD ON THE CONTACT TAILS, NICKEL UNDERPLATE

846/896 SERIES HIGH TEMP CARD EDGE CONNECTOR PART NUMBER: 896-028-559-212