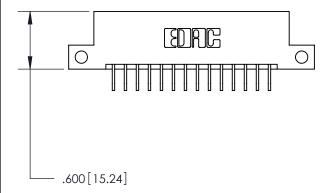

THIS IS A C.A.D. GENERATED DRAWING DO NOT MAKE MANUAL REVISIONS TO MASTER.

ISSUE NUMBER

.165[4.19]

.375 [9.54]

ORIGINAL

1

.060 [1.52] .125(3.18) to .210(5.33) **Outside Tails** .125(3.18) to .210(5.33) **Outside Tails** 