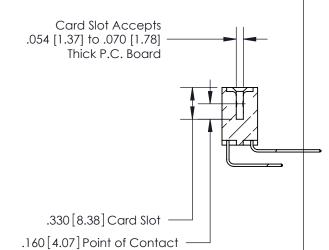

## 846/896 SERIES HIGH TEMP CARD EDGE CONNECTOR CONTACT CODE 555,556,558,559,560 DIMENSIONS

.150 [3.81]

YOUR CONNECTION TO QUALITY & SERVICE

**Contact Code 559** 

**EDAC INC** TORONTO, ONTARIO CANADA

THESE DRAWINGS AND SPECIFICATIONS ARE THE PROPERTY OF EDAC INC.,AND SHALL NOT BE REPRODUCED, OR COPIED OR USED AS THE BASIS FOR THE MANUFACTURE OR SALE OF APPARATUS WITHOUT WRITTEN PERMISSION.