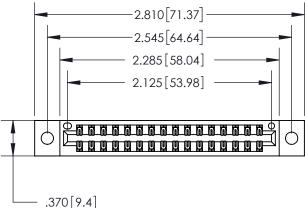

THIS IS A C.A.D. GENERATED DRAWING DO NOT MAKE MANUAL REVISIONS TO MASTER.

ISSUE NUMBER ORIGINAL

846/896 SERIES HIGH TEMP CARD EDGE CONNECTOR PART NUMBER: 896-032-555-202

**EDAC INC** TORONTO, ONTARIO CANADA

THESE DRAWINGS AND SPECIFICATIONS ARE THE PROPERTY OF EDAC INC.,AND SHALL NOT BE REPRODUCED, OR COPIED OR USED AS THE BASIS FOR THE MANUFACTURE OR SALE OF APPARATUS WITHOUT WRITTEN PERMISSION.

| ACAD REFERENCE NO. | 846-ENG-MASTER   |
|--------------------|------------------|
| DRAWN: J.LEE       | DATE: APR. 22/09 |
| CHECKED:           | DATE:            |
| SCALE: 1:1         | SHEET 1 OF 2     |
| DRAWING NUMBER     | ISSUE            |
| 846-ENG-MASTER     | 1                |