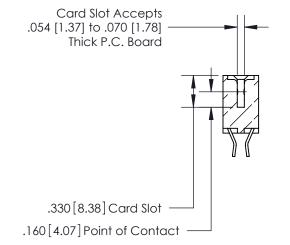

<u>Contact Dimensions:</u> 555-Extender Board Bend (Code 500 Contacts) See Sheet 2 for Contact Code 555, 556, 558, 559, 560 Dimensions

- INSULATOR MATERIAL: THERMOPLASTIC POLYESTER, UL 94V-0 CONTACT MATERIAL; COPPER, NICKEL, TIN ALLOY CA-725
- CONTACT PLATING: GOLD ON THE MATING AREA, TIN-LEAD ON THE CONTACT TAILS, NICKEL UNDERPLATE

**Contact Code 560** 

INSULATOR MATERIAL: THERMOPLASTIC POLYESTER, UL 94V-0 CONTACT MATERIAL; COPPER, NICKEL, TIN ALLOY CA-725 CONTACT PLATING: GOLD ON THE MATING AREA, TIN-LEAD ON THE CONTACT TAILS, NICKEL UNDERPLATE

**Contact Code 558** 

## 846/896 SERIES HIGH TEMP CARD EDGE CONNECTOR CONTACT CODE 555,556,558,559,560 DIMENSIONS

.150 [3.81]

YOUR CONNECTION TO QUALITY & SERVICE

**Contact Code 559** 

**EDAC INC** TORONTO, ONTARIO CANADA

THESE DRAWINGS AND SPECIFICATIONS ARE THE PROPERTY OF EDAC INC.,AND SHALL NOT BE REPRODUCED, OR COPIED OR USED AS THE BASIS FOR THE MANUFACTURE OR SALE OF APPARATUS WITHOUT WRITTEN PERMISSION.