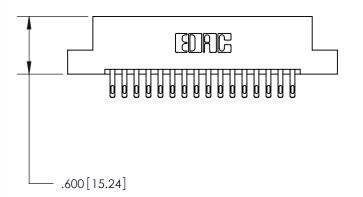

THIS IS A C.A.D. GENERATED DRAWING DO NOT MAKE MANUAL REVISIONS TO MASTER.

ISSUE NUMBER ORIGINAL

846/896 SERIES HIGH TEMP CARD EDGE CONNECTOR PART NUMBER: 896-032-555-202

**EDAC INC** TORONTO, ONTARIO CANADA

THESE DRAWINGS AND SPECIFICATIONS ARE THE PROPERTY OF EDAC INC.,AND SHALL NOT BE REPRODUCED, OR COPIED OR USED AS THE BASIS FOR THE MANUFACTURE OR SALE OF APPARATUS WITHOUT WRITTEN PERMISSION.

| ACAD REFERENCE NO. | 846-ENG-MASTER   |
|--------------------|------------------|
| DRAWN: J.LEE       | DATE: APR. 22/09 |
| CHECKED:           | DATE:            |
| SCALE: 1:1         | SHEET 1 OF 2     |
| DRAWING NUMBER     | ISSUE            |
| 846-ENG-MASTER     | 1                |