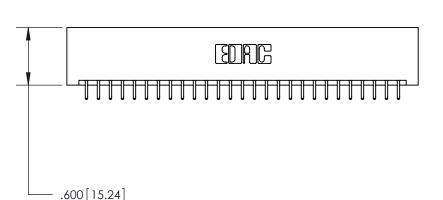

THIS IS A C.A.D. GENERATED DRAWING DO NOT MAKE MANUAL REVISIONS TO MASTER.

ISSUE NUMBER

ORIGINAL

1

.060 [1.52] .200 [5.08] .210[5.33] -.660 [16.76]

.060 [1.52] .150 [3.81] .260[6.6] -Outside Tails .660[16.76]

**Outside Tails** 

|  | ACAD REFERENCE NO. |       | 846-ENG-MASTER   |        |
|--|--------------------|-------|------------------|--------|
|  | DRAWN:             | J.LEE | DATE: APR. 22/09 |        |
|  | CHECKED:           |       | DATE:            |        |
|  | SCALE:             | 1:1   | SHEET            | 2 OF 2 |
|  | DRAWING NUMBER     |       | ISSUE            |        |