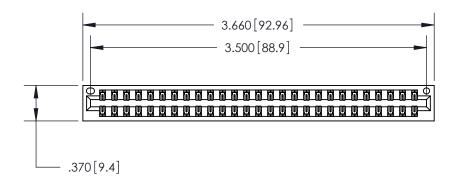

ISSUE NUMBER

ORIGINAL

Card Slot Accepts
.054 [1.37] to .070 [1.78]
Thick P.C. Board

.330 [8.38] Card Slot

.160 [4.07] Point of Contact

INSULATOR MATERIAL: THERMOPLASTIC POLYESTER, UL 94V-0 CONTACT MATERIAL; COPPER, NICKEL, TIN ALLOY CA-725 CONTACT PLATING: GOLD ON THE MATING AREA, TIN-LEAD ON THE CONTACT TAILS, NICKEL UNDERPLATE

PART NUMBER: 896-054-521-201

EDAC INC
TORONTO, ONTARIO

THESE DRAWINGS AND SPECIFICATIONS
ARE THE PROPERTY OF EDAC INC. AND
SHALL NOT BE REPRODUCED OR COPIED

846/896 SERIES HIGH TEMP CARD EDGE CONNECTOR

TORONTO, ONTARIO
CANADA
YOUR CONNECTION TO QUALITY & SERVICE