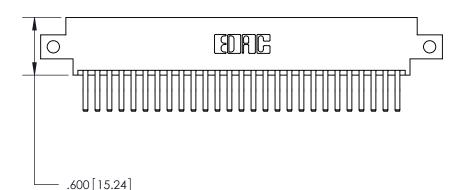

<u>Contact Dimensions:</u> 560-Extender Board Bend (Code 523 Contacts) See Sheet 2 for Contact Code 555, 556, 558, 559, 560 Dimensions -4.185[106.3]-3.660 [92.96] 3.500 [88.9] 

THIS IS A C.A.D. GENERATED DRAWING DO NOT MAKE MANUAL REVISIONS TO MASTER.

ORIGINAL

.330 [8.38] Card Slot .160 [4.07] Point of Contact -

Card Slot Accepts .054 [1.37] to .070 [1.78] Thick P.C. Board

INSULATOR MATERIAL: THERMOPLASTIC POLYESTER, UL 94V-0 CONTACT MATERIAL; COPPER, NICKEL, TIN ALLOY CA-725 CONTACT PLATING: GOLD ON THE MATING AREA, TIN-LEAD

- .370[9.4]

ON THE CONTACT TAILS, NICKEL UNDERPLATE

846/896 SERIES HIGH TEMP CARD EDGE CONNECTOR PART NUMBER: 896-054-560-812

YOUR CONNECTION TO QUALITY & SERVICE

**EDAC INC** TORONTO, ONTARIO CANADA

THESE DRAWINGS AND SPECIFICATIONS ARE THE PROPERTY OF EDAC INC.,AND SHALL NOT BE REPRODUCED, OR COPIED OR USED AS THE BASIS FOR THE MANUFACTURE OR SALE OF APPARATUS WITHOUT WRITTEN PERMISSION.