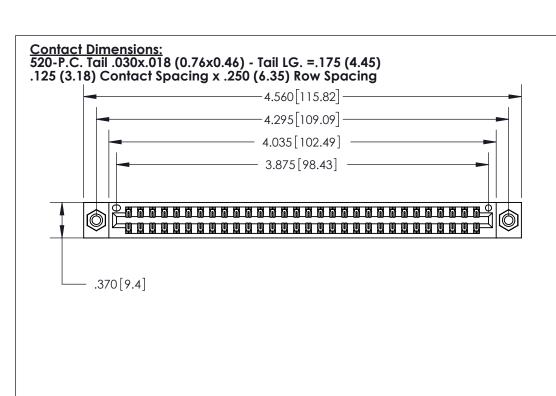

THIS IS A C.A.D. GENERATED DRAWING DO NOT MAKE MANUAL REVISIONS TO MASTER.

ISSUE NUMBER

ORIGINAL

Card Slot Accepts .054 [1.37] to .070 [1.78] Thick P.C. Board .330 [8.38] Card Slot .160 [4.07] Point of Contact -

INSULATOR MATERIAL: THERMOPLASTIC POLYESTER, UL 94V-0 CONTACT MATERIAL; COPPER, NICKEL, TIN ALLOY CA-725

CONTACT PLATING: GOLD ON THE MATING AREA, TIN-LEAD ON THE CONTACT TAILS, NICKEL UNDERPLATE

846/896 SERIES HIGH TEMP CARD EDGE CONNECTOR PART NUMBER: 896-060-520-208