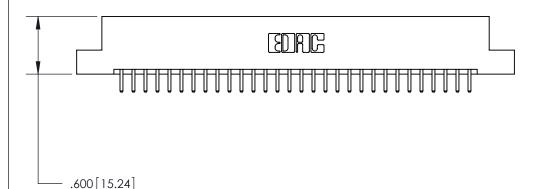

THIS IS A C.A.D. GENERATED DRAWING DO NOT MAKE MANUAL REVISIONS TO MASTER.

ISSUE NUMBER

ORIGINAL

1

.060 [1.52] .200 [5.08] .210[5.33] -.660 [16.76]

.060 [1.52] .150 [3.81] .260[6.6] -**Outside Tails** .660[16.76]

**Outside Tails** 

|  | ACAD REFERENCE NO. |       | 846-ENG-MASTER   |        |
|--|--------------------|-------|------------------|--------|
|  | DRAWN:             | J.LEE | DATE: APR. 22/09 |        |
|  | CHECKED:           |       | DATE:            |        |
|  | SCALE:             | 1:1   | SHEET            | 2 OF 2 |
|  | DRAWING NUMBER     |       | ISSUE            |        |