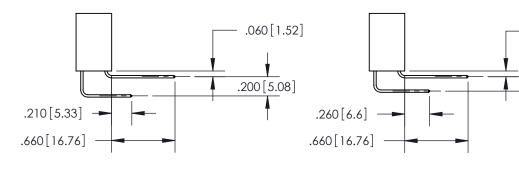

THIS IS A C.A.D. GENERATED DRAWING DO NOT MAKE MANUAL REVISIONS TO MASTER.

ISSUE NUMBER

.165[4.19]

ORIGINAL

1

.060 [1.52] .150 [3.81] .125(3.18) to .210(5.33)

.375 [9.54] .125(3.18) to .210(5.33)

**Contact Code 558** 

**Contact Code 559** 

Contact Code 560

INSULATOR MATERIAL: THERMOPLASTIC POLYESTER, UL 94V-0 CONTACT MATERIAL; COPPER, NICKEL, TIN ALLOY CA-725 CONTACT PLATING: GOLD ON THE MATING AREA, TIN-LEAD ON THE CONTACT TAILS, NICKEL UNDERPLATE

## 846/896 SERIES HIGH TEMP CARD EDGE CONNECTOR CONTACT CODE 555,556,558,559,560 DIMENSIONS

YOUR CONNECTION TO QUALITY & SERVICE

**EDAC INC** TORONTO, ONTARIO CANADA

THESE DRAWINGS AND SPECIFICATIONS ARE THE PROPERTY OF EDAC INC.,AND SHALL NOT BE REPRODUCED, OR COPIED OR USED AS THE BASIS FOR THE MANUFACTURE OR SALE OF APPARATUS WITHOUT WRITTEN PERMISSION.

Outside Tails

**Outside Tails** 

|  | ACAD REFERENCE NO. |       | 846-ENG-MASTER   |        |
|--|--------------------|-------|------------------|--------|
|  | DRAWN:             | J.LEE | DATE: APR. 22/09 |        |
|  | CHECKED:           |       | DATE:            |        |
|  | SCALE:             | 1:1   | SHEET            | 2 OF 2 |
|  | DRAWING NUMBER     |       | ISSUE            |        |