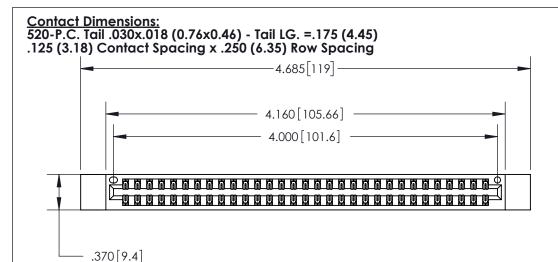

THIS IS A C.A.D. GENERATED DRAWING DO NOT MAKE MANUAL REVISIONS TO MASTER.

ORIGINAL (

Card Slot Accepts
.054 [1.37] to .070 [1.78]
Thick P.C. Board

.330 [8.38] Card Slot
.160 [4.07] Point of Contact

INSULATOR MATERIAL: THERMOPLASTIC POLYESTER, UL 94V-0 CONTACT MATERIAL; COPPER, NICKEL, TIN ALLOY CA-725 CONTACT PLATING: GOLD ON THE MATING AREA, TIN-LEAD

ON THE CONTACT TAILS, NICKEL UNDERPLATE

PART NUMBER: 896-062-520-812

EDAC INC
TORONTO ONTARIO

EDAC INC
TORONTO, ONTARIO
CANADA
YOUR CONNECTION TO QUALITY & SERVICE

846/896 SERIES HIGH TEMP CARD EDGE CONNECTOR