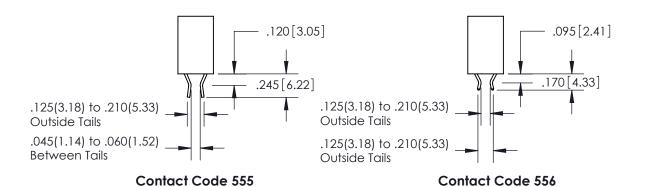

THIS IS A C.A.D. GENERATED DRAWING DO NOT MAKE MANUAL REVISIONS TO MASTER.

ISSUE NUMBER

.165[4.19]

ORIGINAL

1

.060 [1.52] .150 [3.81] .125(3.18) to .210(5.33)

.375 [9.54] .125(3.18) to .210(5.33)

**Contact Code 558** 

**Contact Code 559** 

Contact Code 560

INSULATOR MATERIAL: THERMOPLASTIC POLYESTER, UL 94V-0 CONTACT MATERIAL; COPPER, NICKEL, TIN ALLOY CA-725 CONTACT PLATING: GOLD ON THE MATING AREA, TIN-LEAD ON THE CONTACT TAILS, NICKEL UNDERPLATE

## 846/896 SERIES HIGH TEMP CARD EDGE CONNECTOR CONTACT CODE 555,556,558,559,560 DIMENSIONS

YOUR CONNECTION TO QUALITY & SERVICE

**EDAC INC** TORONTO, ONTARIO CANADA

THESE DRAWINGS AND SPECIFICATIONS ARE THE PROPERTY OF EDAC INC.,AND SHALL NOT BE REPRODUCED, OR COPIED OR USED AS THE BASIS FOR THE MANUFACTURE OR SALE OF APPARATUS WITHOUT WRITTEN PERMISSION.