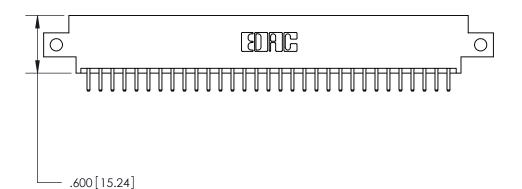

THIS IS A C.A.D. GENERATED DRAWING DO NOT MAKE MANUAL REVISIONS TO MASTER.

ORIGINAL (

Card Slot Accepts
.054 [1.37] to .070 [1.78]
Thick P.C. Board

.330 [8.38] Card Slot
.160 [4.07] Point of Contact

INSULATOR MATERIAL: THERMOPLASTIC POLYESTER, UL 94V-0 CONTACT MATERIAL; COPPER, NICKEL, TIN ALLOY CA-725 CONTACT PLATING: GOLD ON THE MATING AREA, TIN-LEAD

ON THE CONTACT TAILS, NICKEL UNDERPLATE

PART NUMBER: 896-062-520-812

EDAC INC
TORONTO ONTARIO

EDAC INC
TORONTO, ONTARIO
CANADA
YOUR CONNECTION TO QUALITY & SERVICE

846/896 SERIES HIGH TEMP CARD EDGE CONNECTOR