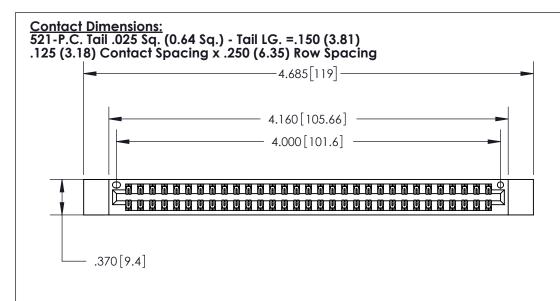

THIS IS A C.A.D. GENERATED DRAWING DO NOT MAKE MANUAL REVISIONS TO MASTER.

ISSUE NUMBER ORIGINAL

.600 [15.24]

INSULATOR MATERIAL: THERMOPLASTIC POLYESTER, UL 94V-0 CONTACT MATERIAL; COPPER, NICKEL, TIN ALLOY CA-725

CONTACT PLATING: GOLD ON THE MATING AREA, TIN-LEAD ON THE CONTACT TAILS, NICKEL UNDERPLATE

846/896 SERIES HIGH TEMP CARD EDGE CONNECTOR PART NUMBER: 896-062-521-212

YOUR CONNECTION TO QUALITY & SERVICE

**EDAC INC** TORONTO, ONTARIO CANADA

THESE DRAWINGS AND SPECIFICATIONS ARE THE PROPERTY OF EDAC INC., AND SHALL NOT BE REPRODUCED, OR COPIED OR USED AS THE BASIS FOR THE MANUFACTURE OR SALE OF APPARATUS WITHOUT WRITTEN PERMISSION.

| ACAD REFERENCE NO. | 846-ENG-MASTER   |  |
|--------------------|------------------|--|
| DRAWN: J.LEE       | DATE: APR. 22/09 |  |
| CHECKED:           | DATE:            |  |
| SCALE: 1:1         | SHEET 1 OF 2     |  |
| DRAWING NUMBER     | ISSUE            |  |
| 846-ENG-MASTER     | 1                |  |