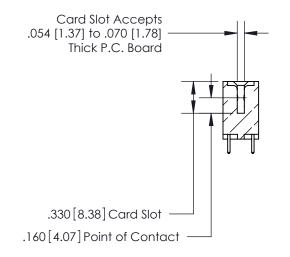

THIS IS A C.A.D. GENERATED DRAWING DO NOT MAKE MANUAL REVISIONS TO MASTER.

ISSUE NUMBER ORIGINAL

.600 [15.24]

INSULATOR MATERIAL: THERMOPLASTIC POLYESTER, UL 94V-0 CONTACT MATERIAL; COPPER, NICKEL, TIN ALLOY CA-725

CONTACT PLATING: GOLD ON THE MATING AREA, TIN-LEAD ON THE CONTACT TAILS, NICKEL UNDERPLATE

846/896 SERIES HIGH TEMP CARD EDGE CONNECTOR PART NUMBER: 896-062-521-212

YOUR CONNECTION TO QUALITY & SERVICE

**EDAC INC** TORONTO, ONTARIO CANADA

THESE DRAWINGS AND SPECIFICATIONS ARE THE PROPERTY OF EDAC INC., AND SHALL NOT BE REPRODUCED, OR COPIED OR USED AS THE BASIS FOR THE MANUFACTURE OR SALE OF APPARATUS WITHOUT WRITTEN PERMISSION.

| ACAD REFERENCE NO. | 846-ENG-MASTER   |  |
|--------------------|------------------|--|
| DRAWN: J.LEE       | DATE: APR. 22/09 |  |
| CHECKED:           | DATE:            |  |
| SCALE: 1:1         | SHEET 1 OF 2     |  |
| DRAWING NUMBER     | ISSUE            |  |
| 846-ENG-MASTER     | 1                |  |