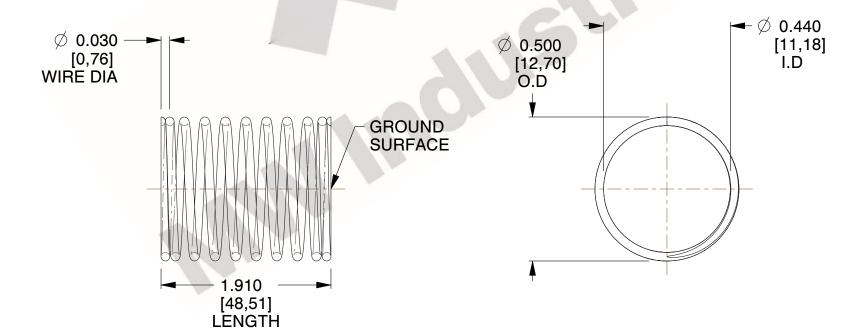

## **NOTES:**

1. Material : Spring Steel

2. Finish: Glod Irridite

3. Ends: Closed and Ground

4. Total Coils: 10.000

Sugg. Max. Deflection: 0.230 (in)
Sugg. Max. Load: 2.300 (lbs)

7. All Drawing Dimensions are in Inches [mm]