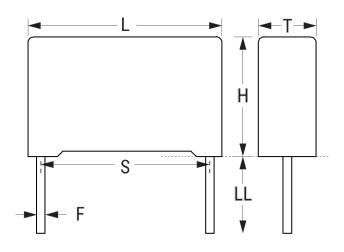

## Aliases (60DI4470AALOM)

R60, Film, Metallized Polyester, Automotive Grade, 4.7 uF, 20%, 63 VDC, 85°C, Lead Spacing = 15mm

Click here for the 3D model.

| Dimensions |                 |
|------------|-----------------|
| L          | 18mm +0.5mm     |
| н          | 12mm +0.1mm     |
| Т          | 13mm +0.2mm     |
| S          | 15mm +/-0.4mm   |
| LL         | 4mm +1.5mm      |
| F          | 0.8mm +/-0.05mm |