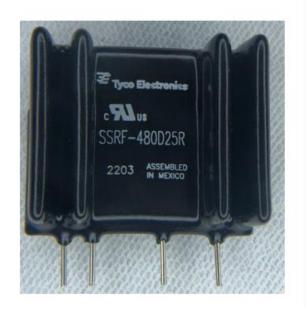

#### **Description of Changes**

There will be no changes in engineering specifications of these product. The only changes will be: 1. Change of marking process from ink pad stamping to laser marking, and 2. Change of date code format from YYMM to YYWW (Year-Month to Year-week).

#### Other attachments:

Images of old & new marking

| Reason for Changes:                    |                                                      |
|----------------------------------------|------------------------------------------------------|
| Product improvement.                   |                                                      |
| Estimated Dates:                       |                                                      |
| Last Order Date (Obsolete Parts Only): | First Date To Ship (Changed Parts Only):             |
|                                        | 07-JUL-2022                                          |
| Last Ship Date (Obsolete Parts Only):  | Last Date for Mixed Shipments: (Changed Parts Only): |
|                                        | 31-DEC-2022                                          |

OLD MARKING NEW MARKING