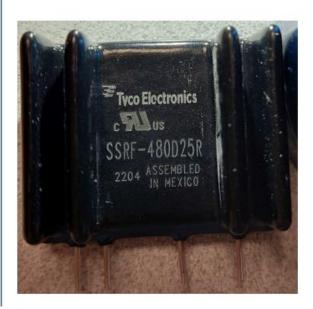

#### **Description of Changes**

There will be no changes in engineering specifications of these product. The only changes will be: 1. Change of marking process from ink pad stamping to laser marking, and 2. Change of date code format from YYMM to YYWW (Year-Month to Year-week).

#### Other attachments:

Images of old & new marking

| Reason for Changes:                    |                                                      |
|----------------------------------------|------------------------------------------------------|
| Product improvement.                   |                                                      |
| Estimated Dates:                       |                                                      |
| Last Order Date (Obsolete Parts Only): | First Date To Ship (Changed Parts Only):             |
|                                        | 07-JUL-2022                                          |
| Last Ship Date (Obsolete Parts Only):  | Last Date for Mixed Shipments: (Changed Parts Only): |
|                                        | 31-DEC-2022                                          |

OLD MARKING NEW MARKING