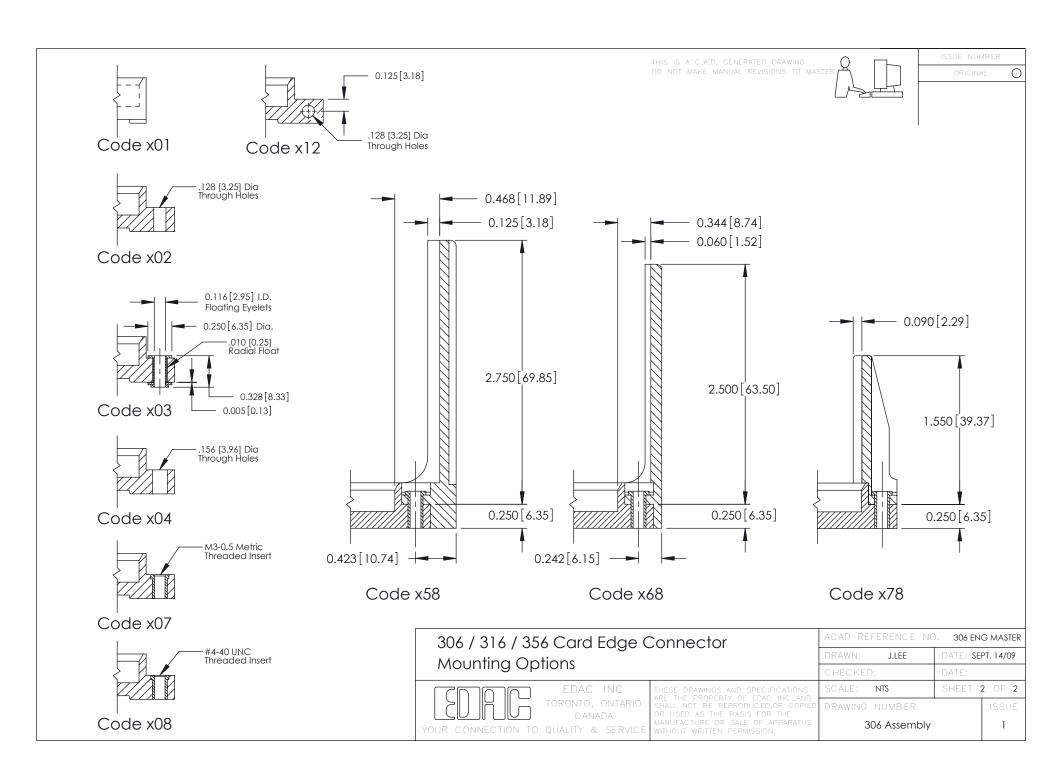

**Mounting Option Contact Detail** 520-P.C. Tail .046x.015(1.17x0.38) - Tail LG.=.213(5.41) 108-#4-40 Unified Threaded Inserts .156 [3.96] Contact Spacing with Single Centreline Row 0.343[8.71] Card Slot Accepts .054 (1.37) to .070 (1.78) -0.156[3.96]Thick P.C. Board **-**−0.156[3.96] 3.440 [87.38] 3.586 [91.08] -3.872 98.35 0.295 [7.49] Card Slot EDRG 0.460[11.68] 0.250 [6.35] 0.165[4.19] 4.182 106.22 Point of Contact 306 ENG MASTER 306 / 316 / 356 Card Edge Connector DATE: SEPT. 14/09 J.LEE Part Number: 306-021-520-108 **See Accompanying Pages for: Mounting Options** SHEET 1 OF 2 NTS **Features and Specifications** 306 Assembly YOUR CONNECTION TO QUALITY & SERVICE