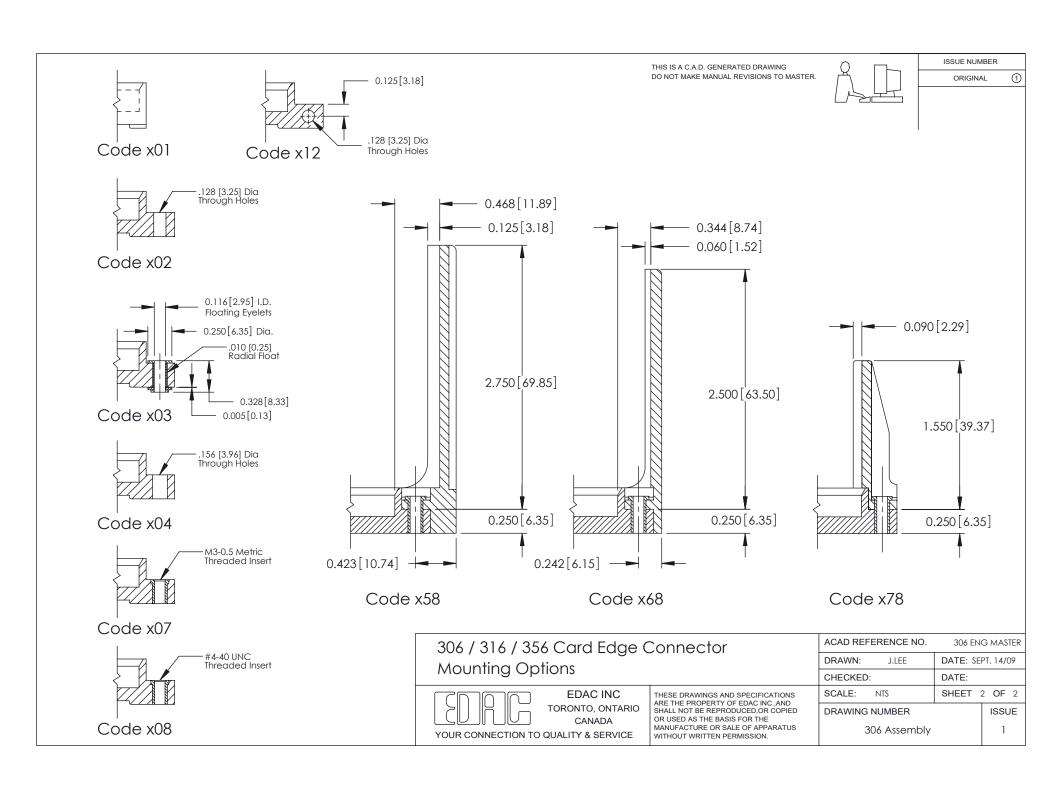

ISSUE NUMBER

ORIGINAL

**See Accompanying Pages for: Mounting Options** 

306 / 316 / 356 Card Edge Connector Part Number: 306-033-400-101

YOUR CONNECTION TO QUALITY & SERVICE

**EDAC INC** TORONTO, ONTARIO CANADA

THESE DRAWINGS AND SPECIFICATIONS ARE THE PROPERTY OF EDAC INC.,AND SHALL NOT BE REPRODUCED, OR COPIED OR USED AS THE BASIS FOR THE MANUFACTURE OR SALE OF APPARATUS WITHOUT WRITTEN PERMISSION.

|  | ACAD REFERENCE NO. | 306 ENG MASTER    |
|--|--------------------|-------------------|
|  | DRAWN: J.LEE       | DATE: SEPT. 14/09 |
|  | CHECKED:           | DATE:             |
|  | SCALE: NTS         | SHEET 1 OF 2      |
|  | DRAWING NUMBER     | ISSUE             |
|  | 306 Assembly       | 1                 |