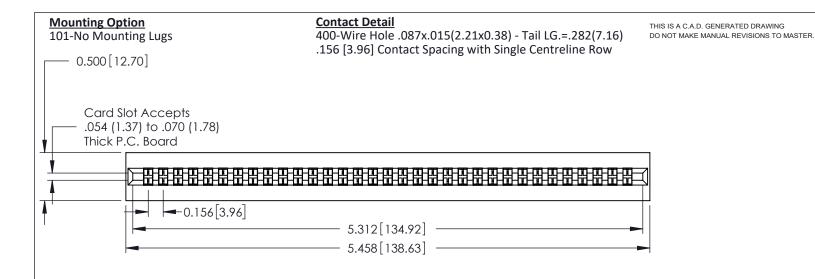

ISSUE NUMBER

ORIGINAL

**See Accompanying Pages for: Mounting Options** 

306 / 316 / 356 Card Edge Connector Part Number: 306-033-400-101

YOUR CONNECTION TO QUALITY & SERVICE

**EDAC INC** TORONTO, ONTARIO CANADA