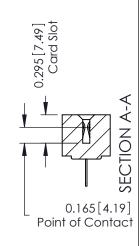

ISSUE NUMBER

ORIGINAL

**See Accompanying Pages for: Mounting Options** 

306 / 316 / 356 Card Edge Connector Part Number: 306-033-400-101

YOUR CONNECTION TO QUALITY & SERVICE

**EDAC INC** TORONTO, ONTARIO CANADA