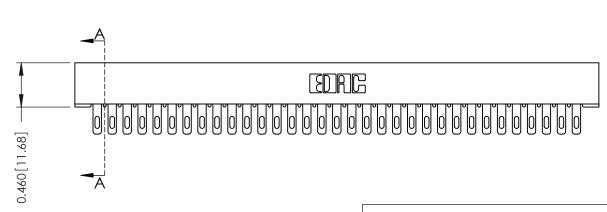

ISSUE NUMBER

ORIGINAL

**See Accompanying Pages for: Mounting Options** 

306 / 316 / 356 Card Edge Connector Part Number: 306-033-400-101

YOUR CONNECTION TO QUALITY & SERVICE

**EDAC INC** TORONTO, ONTARIO CANADA