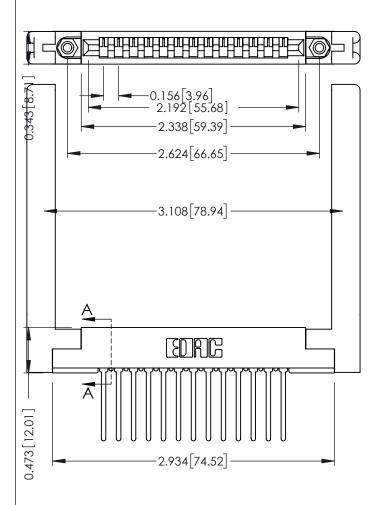

ISSUE NUMBER

ORIGINAL

SECTION A-A

.175 [4.45] Point of Contact
(FROM BTM OF SLOT)

Card Slot Accepts .054 [1.37]
to .070 [1.78] Thick P.C. Board

ACAD REFERENCE NO.

Part Number: 307-013-445-168

EDAC INC
TORONTO, ONTARIO

 DRAWN:
 J.LEE
 DATE: AUG. 11/09

 CHECKED:
 DATE:

 SCALE:
 NTS
 SHEET 1 OF 3

 DRAWING NUMBER
 ISSUE

307 Assembly 1

307 ENG MASTER

See Accompanying Pages for:

- Contact Bend Details
- Mounting Options