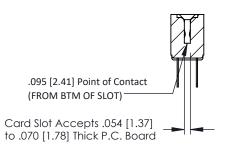

**Mounting Option** .156 (3.96) Dia. Mounting Holes **Contact Detail** 

Wire Hole .087x.013(2.21x0.33) - Tail LG .282(7.16) .156 [3.96] Contact Spacing x .200 [5.08] Row Spacing