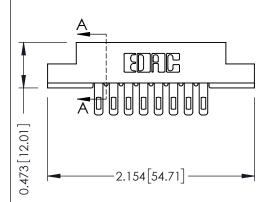

## SECTION A-A

| 307 / 357 Card Edge Connector<br>Part Number: 307-016-400-204 |                                                                                                                                                                                                 | ACAD REFERENCE NO. 307 ENG MASTER |             |                  |        |
|---------------------------------------------------------------|-------------------------------------------------------------------------------------------------------------------------------------------------------------------------------------------------|-----------------------------------|-------------|------------------|--------|
|                                                               |                                                                                                                                                                                                 | DRAWN:                            | J.LEE       | DATE: AUG. 11/09 |        |
|                                                               |                                                                                                                                                                                                 | CHECKED:                          |             | DATE:            |        |
| TORONTO, ONTARIO CANADA                                       | THESE DRAWINGS AND SPECIFICATIONS ARE THE PROPERTY OF EDAC INC.,AND SHALL NOT BE REPRODUCED,OR COPIED OR USED AS THE BASIS FOR THE MANUFACTURE OR SALE OF APPARATUS WITHOUT WRITTEN PERMISSION. | SCALE:                            | NTS         | SHEET            | 1 OF 3 |
|                                                               |                                                                                                                                                                                                 | DRAWING                           | NUMBER      |                  | ISSUE  |
|                                                               |                                                                                                                                                                                                 | 30                                | 07 Assembly |                  | 1      |