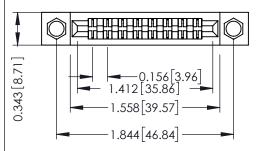

## SECTION A-A

| 307 / 357 Card Edge Connector<br>Part Number: 307-016-400-204 |                                                                                                                                                                                                 | ACAD REFERENCE NO. 307 ENG MASTER |             |                  |        |
|---------------------------------------------------------------|-------------------------------------------------------------------------------------------------------------------------------------------------------------------------------------------------|-----------------------------------|-------------|------------------|--------|
|                                                               |                                                                                                                                                                                                 | DRAWN:                            | J.LEE       | DATE: AUG. 11/09 |        |
|                                                               |                                                                                                                                                                                                 | CHECKED:                          |             | DATE:            |        |
| TORONTO, ONTARIO CANADA                                       | THESE DRAWINGS AND SPECIFICATIONS ARE THE PROPERTY OF EDAC INC.,AND SHALL NOT BE REPRODUCED,OR COPIED OR USED AS THE BASIS FOR THE MANUFACTURE OR SALE OF APPARATUS WITHOUT WRITTEN PERMISSION. | SCALE:                            | NTS         | SHEET            | 1 OF 3 |
|                                                               |                                                                                                                                                                                                 | DRAWING                           | NUMBER      |                  | ISSUE  |
|                                                               |                                                                                                                                                                                                 | 30                                | 07 Assembly |                  | 1      |