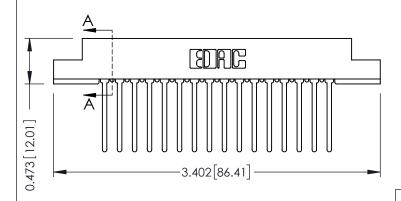

## **See Accompanying Pages for:**

- **Contact Bend Details**
- **Mounting Options**

SECTION A-A

.175 [4.45] Point of Contact (FROM BTM OF SLOT)

Card Slot Accepts .054 [1.37] to .070 [1.78] Thick P.C. Board