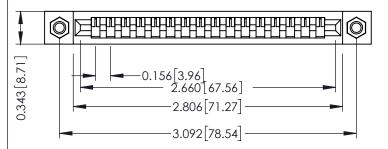

## **See Accompanying Pages for:**

- **Contact Bend Details**
- **Mounting Options**

SECTION A-A

.175 [4.45] Point of Contact (FROM BTM OF SLOT)

Card Slot Accepts .054 [1.37] to .070 [1.78] Thick P.C. Board