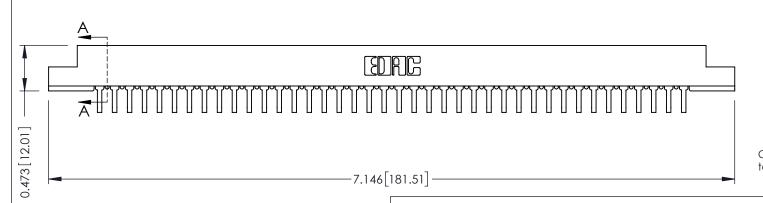

ORIGINAL

SECTION A-A

**See Accompanying Pages for:** 

- **Contact Bend Details**
- **Mounting Options**

307 / 357 Card Edge Connector Part Number: 307-040-459-108

**EDAC INC** TORONTO, ONTARIO CANADA

THESE DRAWINGS AND SPECIFICATIONS ARE THE PROPERTY OF EDAC INC., AND SHALL NOT BE REPRODUCED, OR COPIED OR USED AS THE BASIS FOR THE MANUFACTURE OR SALE OF APPARATUS WITHOUT WRITTEN PERMISSION.