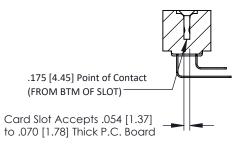

**Mounting Option** #4-40 Unified Threaded Inserts **Contact Detail** 

90 Degree Bend (Code 422 and 440 Contacts) .156 [3.96] Contact Spacing x .200 [5.08] Row Spacing

THIS IS A C.A.D. GENERATED DRAWING DO NOT MAKE MANUAL REVISIONS TO MASTER.