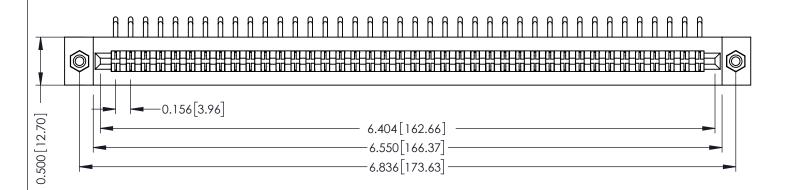

**Mounting Option** #4-40 Unified Threaded Inserts **Contact Detail** 

90 Degree Bend (Code 422 and 440 Contacts) .156 [3.96] Contact Spacing x .200 [5.08] Row Spacing

THIS IS A C.A.D. GENERATED DRAWING DO NOT MAKE MANUAL REVISIONS TO MASTER.