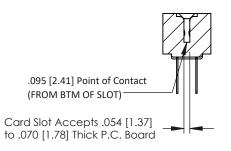

**Mounting Option Contact Detail** .128 (3.25) Dia. Side Mounting Holes PC Tail .046x.013(1.17x0.33) - Tail LG=.358(9.09) .156 [3.96] Contact Spacing x .200 [5.08] Row Spacing 0.156 3.96 0.500[12.70] - 5.468[138.89] -5.614[142.60]-







## **SECTION A-A**



## **See Accompanying Pages for:**

- **Contact Bend Details**
- **Mounting Options**

307 / 357 Card Edge Connector Part Number: 307-068-422-212



| ACAD REFERENCE NO. 307 ENG MASTER |                  |
|-----------------------------------|------------------|
| DRAWN: J.LEE                      | DATE: AUG. 11/09 |
| CHECKED:                          | DATE:            |
| SCALE: NTS                        | SHEET 1 OF 3     |
| DRAWING NUMBER                    | ISSUE            |
| 307 Assembly                      | 1                |