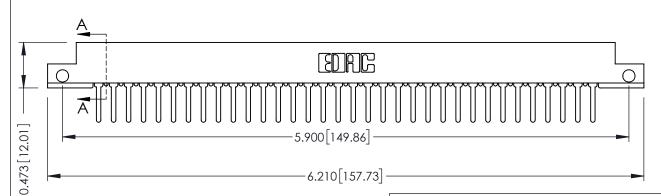

## **SECTION A-A**

## **See Accompanying Pages for:**

- **Contact Bend Details**
- **Mounting Options**

307 / 357 Card Edge Connector Part Number: 307-068-422-212

| ACAD REFERENCE NO. 307 ENG MASTER |                  |
|-----------------------------------|------------------|
| DRAWN: J.LEE                      | DATE: AUG. 11/09 |
| CHECKED:                          | DATE:            |
| SCALE: NTS                        | SHEET 1 OF 3     |
| DRAWING NUMBER                    | ISSUE            |
| 307 Assembly                      | 1                |