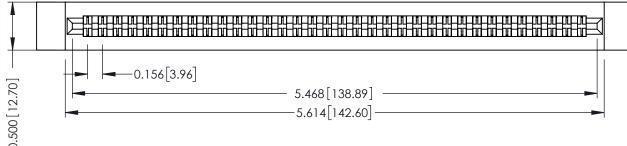

**Mounting Option Contact Detail** .128 (3.25) Dia. Side Mounting Holes PC Tail .046x.013(1.17x0.33) - Tail LG=.358(9.09) .156 [3.96] Contact Spacing x .200 [5.08] Row Spacing 0.156 3.96 0.500[12.70] - 5.468[138.89] -5.614[142.60]-