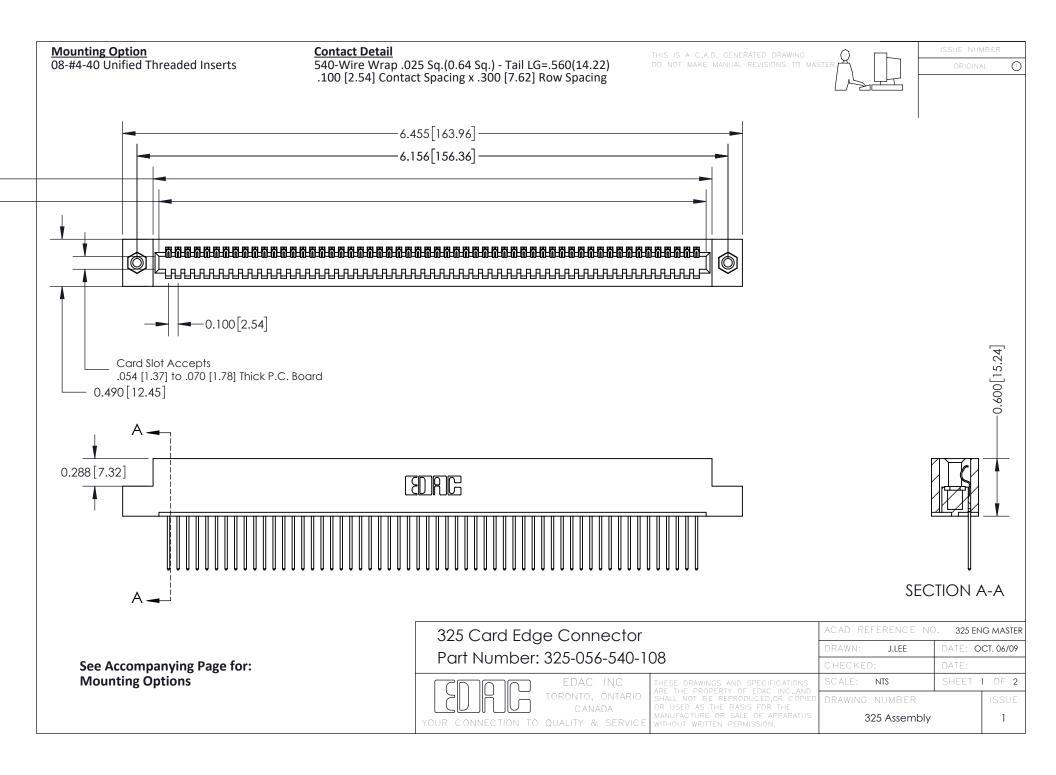

THIS IS A C.A.D. GENERATED DRAWING
DO NOT MAKE MANUAL REVISIONS TO MASTER.

ISSUE NUMBER

ORIGINAL

1

| 325 Card Edge Connector<br>Mounting Options |                                                                                                                                                                                                 | ACAD REFERENCE NO. 325 ENG MASTER |             |         |           |
|---------------------------------------------|-------------------------------------------------------------------------------------------------------------------------------------------------------------------------------------------------|-----------------------------------|-------------|---------|-----------|
|                                             |                                                                                                                                                                                                 | DRAWN:                            | J.LEE       | DATE: O | CT. 06/09 |
|                                             |                                                                                                                                                                                                 | CHECKED:                          |             | DATE:   |           |
| TORONTO, ONTARIO CANADA                     | THESE DRAWINGS AND SPECIFICATIONS ARE THE PROPERTY OF EDAC INC.,AND SHALL NOT BE REPRODUCED,OR COPIED OR USED AS THE BASIS FOR THE MANUFACTURE OR SALE OF APPARATUS WITHOUT WRITTEN PERMISSION. | SCALE:                            | NTS         | SHEET : | 2 OF 2    |
|                                             |                                                                                                                                                                                                 | DRAWING                           | NUMBER      |         | ISSUE     |
|                                             |                                                                                                                                                                                                 | 3                                 | 25 Assembly |         | 1         |