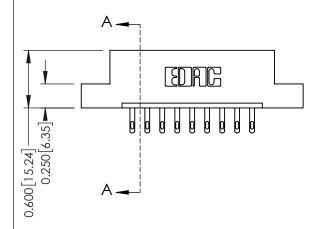

**Mounting Option** 

02-.128 (3.25) Dia. Mounting Holes

**Contact Detail** 

500-Wire Hole .050x.025(1.27x0.64) - Tail LG=.260(6.60) DO NOT MAKE MANUAL REVISIONS TO MASTER. .156 [3.96] Contact Spacing x .200 [5.08] Row Spacing

THIS IS A C.A.D. GENERATED DRAWING

ORIGINAL

**See Accompanying Pages for:** 

- **Contact Bend Details**
- **Mounting Options**

337 / 387 Series Card Edge Connector Part Number: 337-009-500-102

**EDAC INC** TORONTO, ONTARIO CANADA

ISSUE NUMBER

ORIGINAL

1

| 337 / 387 Series Card Edge Connector<br>Contact Bend Detail |                                                                                                                                                                                                 | ACAD REFERENCE NO. | 337 ENG MASTER   |               |
|-------------------------------------------------------------|-------------------------------------------------------------------------------------------------------------------------------------------------------------------------------------------------|--------------------|------------------|---------------|
|                                                             |                                                                                                                                                                                                 | DRAWN: J.LEE       | DATE: OCT. 06/09 |               |
|                                                             |                                                                                                                                                                                                 | CHECKED:           | DATE:            |               |
| TORONTO, ONTARIO CANADA                                     | THESE DRAWINGS AND SPECIFICATIONS ARE THE PROPERTY OF EDAC INC.,AND SHALL NOT BE REPRODUCED,OR COPIED OR USED AS THE BASIS FOR THE MANUFACTURE OR SALE OF APPARATUS WITHOUT WRITTEN PERMISSION. | SCALE: NTS         | SHEET            | 2 <b>OF</b> 3 |
|                                                             |                                                                                                                                                                                                 | DRAWING NUMBER     |                  | ISSUE         |
|                                                             |                                                                                                                                                                                                 | 337 Assembly       |                  | 1             |