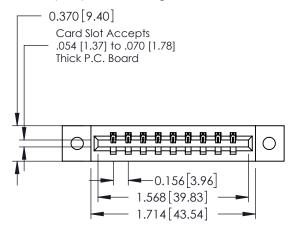

**Mounting Option** 

02-.128 (3.25) Dia. Mounting Holes

**Contact Detail** 

500-Wire Hole .050x.025(1.27x0.64) - Tail LG=.260(6.60) DO NOT MAKE MANUAL REVISIONS TO MASTER. .156 [3.96] Contact Spacing x .200 [5.08] Row Spacing

THIS IS A C.A.D. GENERATED DRAWING

ORIGINAL

**See Accompanying Pages for:** 

- **Contact Bend Details**
- **Mounting Options**

337 / 387 Series Card Edge Connector Part Number: 337-009-500-102

**EDAC INC** TORONTO, ONTARIO CANADA