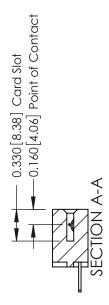

**Mounting Option** 

02-.128 (3.25) Dia. Mounting Holes

**Contact Detail** 

500-Wire Hole .050x.025(1.27x0.64) - Tail LG=.260(6.60) DO NOT MAKE MANUAL REVISIONS TO MASTER. .156 [3.96] Contact Spacing x .200 [5.08] Row Spacing

THIS IS A C.A.D. GENERATED DRAWING

ORIGINAL

**See Accompanying Pages for:** 

- **Contact Bend Details**
- **Mounting Options**

337 / 387 Series Card Edge Connector Part Number: 337-009-500-102

**EDAC INC** TORONTO, ONTARIO CANADA