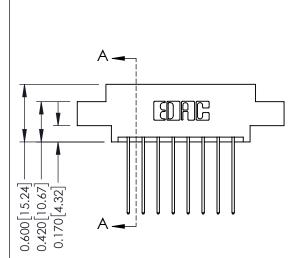

## **Mounting Option**

04-.156 (3.96) Dia. Mounting Holes



## **Contact Detail**

541-Wire Wrap .025 Sq.(0.64 Sq.) - Tail LG=.750(19.05) .156 [3.96] Contact Spacing x .200 [5.08] Row Spacing

THIS IS A C.A.D. GENERATED DRAWING DO NOT MAKE MANUAL REVISIONS TO MASTER.



ISSUE NUMBER 1 ORIGINAL





**See Accompanying Pages for:** 

- **Contact Bend Details**
- **Mounting Options**

| 337 / 387 Series Card Edge Connector |  |  |  |
|--------------------------------------|--|--|--|
| Part Number: 337-016-541-804         |  |  |  |



**EDAC INC** TORONTO, ONTARIO CANADA

THESE DRAWINGS AND SPECIFICATIONS ARE THE PROPERTY OF EDAC INC., AND SHALL NOT BE REPRODUCED, OR COPIED OR USED AS THE BASIS FOR THE MANUFACTURE OR SALE OF APPARATUS WITHOUT WRITTEN PERMISSION.

| ACAD REFERENCE NO. | 337 ENG MASTER   |  |  |
|--------------------|------------------|--|--|
| DRAWN: J.LEE       | DATE: OCT. 06/09 |  |  |
| CHECKED:           | DATE:            |  |  |
| SCALE: NTS         | SHEET 1 OF 3     |  |  |
| DRAWING NUMBER     | ISSUE            |  |  |
| 337 Assembly       | 1