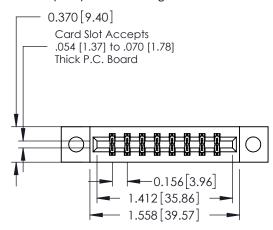

ISSUE NUMBER 1 ORIGINAL

**See Accompanying Pages for:** 

- **Contact Bend Details**
- **Mounting Options**

| 337 / 387 Series Card Edge Connector |  |  |  |
|--------------------------------------|--|--|--|
| Part Number: 337-016-541-804         |  |  |  |