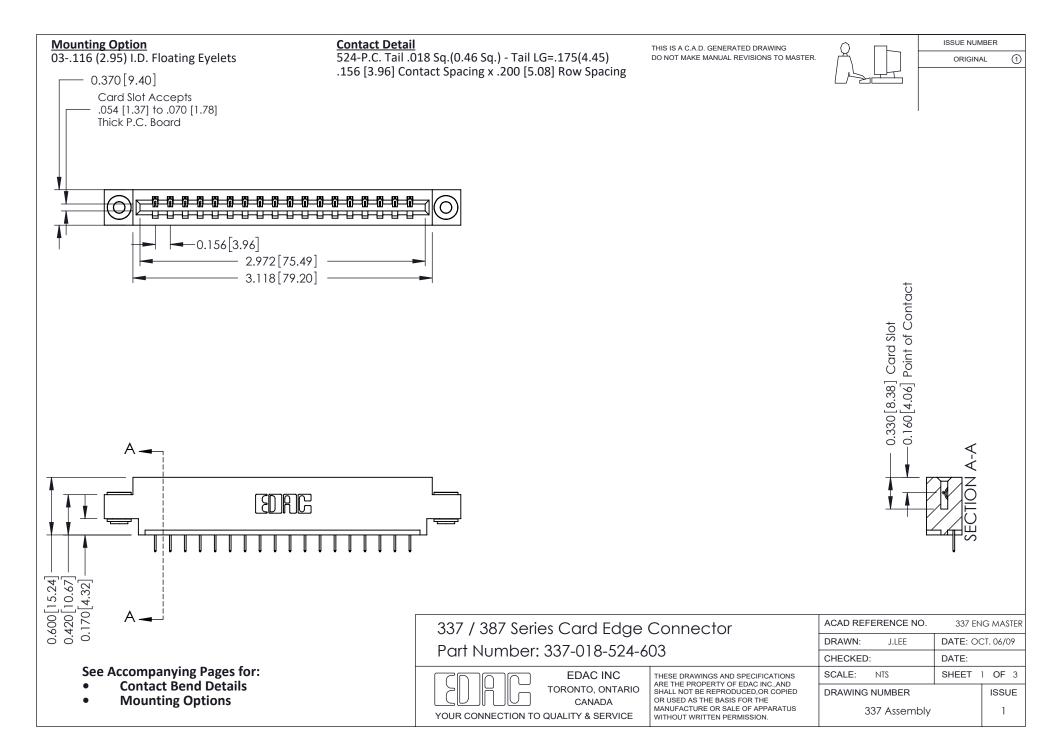

ISSUE NUMBER

ORIGINAL

1



| 337 / 387 Series Card Edge Connector<br>Contact Bend Detail           |                                                                                                                                                                                                  | ACAD REFERENCE NO. 337 E |                  | G MASTER      |
|-----------------------------------------------------------------------|--------------------------------------------------------------------------------------------------------------------------------------------------------------------------------------------------|--------------------------|------------------|---------------|
|                                                                       |