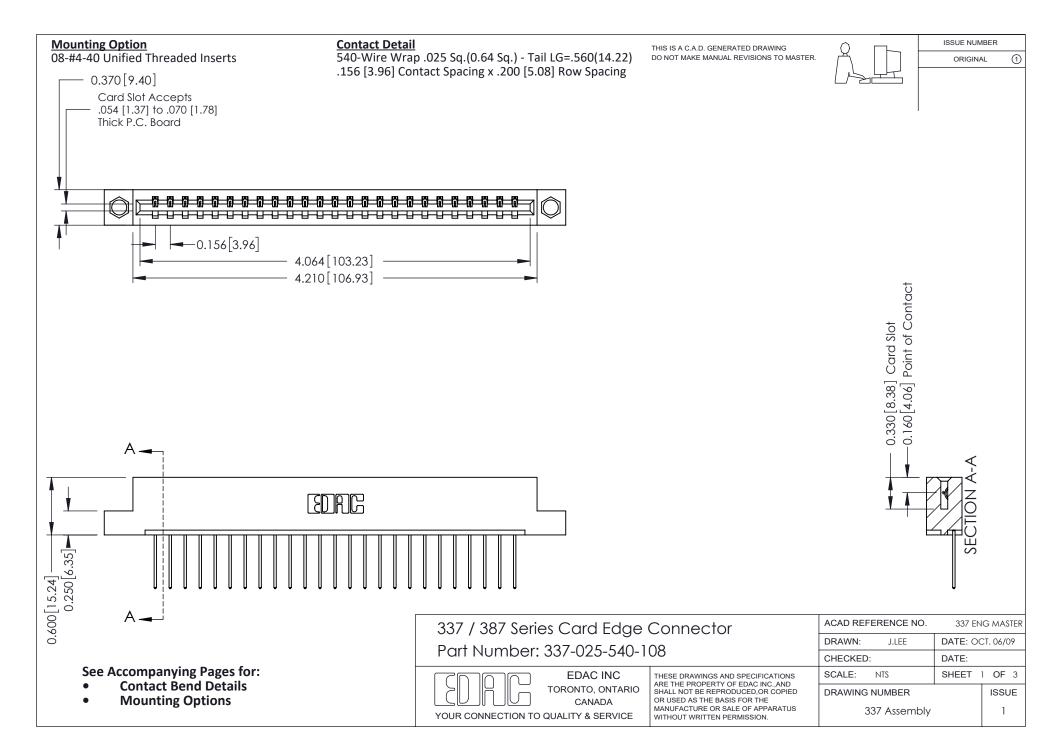

ISSUE NUMBER

ORIGINAL

1



| 337 / 387 Series Card Edge Connector<br>Contact Bend Detail           |                                                                                                                                                                                                  | ACAD REFERENCE NO. 337 E |                  | G MASTER      |
|-----------------------------------------------------------------------|--------------------------------------------------------------------------------------------------------------------------------------------------------------------------------------------------|--------------------------|------------------|---------------|
|                                                                       |