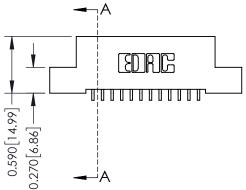

## 0.410[10.41] **SECTION A-A**

**See Accompanying Pages for: Contact Bend Details** 

**Mounting Options** 

342 / 392 Card Edge Connector Part Number: 342-012-559-107

YOUR CONNECTION TO QUALITY & SERVICE

342 ENG MASTER J.LEE DATE: OCT. 06/09 SHEET 1 OF 3