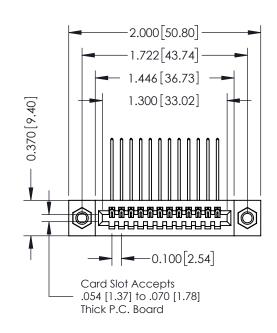

## 0.410[10.41] **SECTION A-A**

**See Accompanying Pages for: Contact Bend Details** 

**Mounting Options** 

342 / 392 Card Edge Connector Part Number: 342-012-559-107

YOUR CONNECTION TO QUALITY & SERVICE

342 ENG MASTER J.LEE DATE: OCT. 06/09 SHEET 1 OF 3