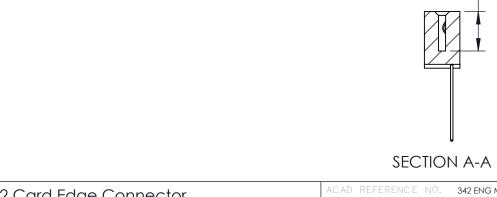

THIS IS A C.A.D. GENERATED DRAWING DO NOT MAKE MANUAL REVISIONS TO MASTER. ISSUE NUMBER

ORIGINAL

1

| 342 / 392 Series Card Edge Connector<br>Contact Bend Detail |                                                                                                                                                                                                 | ACAD REFERENCE NO. 342 ENG MASTER |             |                  |        |  |
|-------------------------------------------------------------|-------------------------------------------------------------------------------------------------------------------------------------------------------------------------------------------------|-----------------------------------|-------------|------------------|--------|--|
|                                                             |                                                                                                                                                                                                 | DRAWN:                            | J.LEE       | DATE: OCT. 06/09 |        |  |
|                                                             |                                                                                                                                                                                                 | CHECKED:                          |             | DATE:            |        |  |
|                                                             | THESE DRAWINGS AND SPECIFICATIONS ARE THE PROPERTY OF EDAC INC.,AND SHALL NOT BE REPRODUCED,OR COPIED OR USED AS THE BASIS FOR THE MANUFACTURE OR SALE OF APPARATUS WITHOUT WRITTEN PERMISSION. | SCALE:                            | NTS         | SHEET :          | 2 OF 3 |  |
| TORONTO, ONTARIO                                            |                                                                                                                                                                                                 | DRAWING                           | NUMBER      |                  | ISSUE  |  |
| YOUR CONNECTION TO QUALITY & SERVICE                        |                                                                                                                                                                                                 | 3                                 | 42 Assembly |                  | 1      |  |