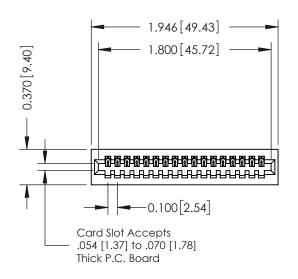

## **See Accompanying Pages for:**

- Contact Bend Details
- Mounting Options

|  | 342 / 392 Card Edge Connector Part Number: 342-017-541-101 | ACAD REFERENCE NO. 342 ENG MASTER                                                                      |         |             |         |           |
|--|------------------------------------------------------------|--------------------------------------------------------------------------------------------------------|---------|-------------|---------|-----------|
|  | _                                                          |                                                                                                        | DRAWN:  | J.LEE       | DATE: O | CT. 06/09 |
|  | Pari Number: 342-017-341-1                                 | U I                                                                                                    | CHECKED | ):          | DATE:   |           |
|  | THESE DRAWINGS AND SPECIFICATIONS                          | SCALE:                                                                                                 | NTS     | SHEET       | 1 OF 3  |           |
|  | I I AII II III III III III III III III                     | ARE THE PROPERTY OF EDAC INC.,AND<br>SHALL NOT BE REPRODUCED,OR COPIED<br>OR USED AS THE BASIS FOR THE | DRAWING | NUMBER      |         | ISSUE     |
|  | YOUR CONNECTION TO QUALITY & SERVICE                       | MANUFACTURE OR SALE OF APPARATUS                                                                       | 3.      | 42 Assembly |         | 1         |