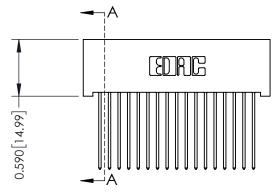

THIS IS A C.A.D. GENERATED DRAWING DO NOT MAKE MANUAL REVISIONS TO MASTER. ISSUE NUMBER

ORIGINAL

1

| 342 / 392 Series Card Edge Connector<br>Contact Bend Detail |                                                                                                                                                                                                 | ACAD REFERENCE NO. 342 ENG MASTER |             |                  |        |  |
|-------------------------------------------------------------|-------------------------------------------------------------------------------------------------------------------------------------------------------------------------------------------------|-----------------------------------|-------------|------------------|--------|--|
|                                                             |                                                                                                                                                                                                 | DRAWN:                            | J.LEE       | DATE: OCT. 06/09 |        |  |
|                                                             |                                                                                                                                                                                                 | CHECKED:                          |             | DATE:            |        |  |
|                                                             | THESE DRAWINGS AND SPECIFICATIONS ARE THE PROPERTY OF EDAC INC.,AND SHALL NOT BE REPRODUCED,OR COPIED OR USED AS THE BASIS FOR THE MANUFACTURE OR SALE OF APPARATUS WITHOUT WRITTEN PERMISSION. | SCALE:                            | NTS         | SHEET :          | 2 OF 3 |  |
| TORONTO, ONTARIO                                            |                                                                                                                                                                                                 | DRAWING                           | NUMBER      |                  | ISSUE  |  |
| YOUR CONNECTION TO QUALITY & SERVICE                        |                                                                                                                                                                                                 | 3                                 | 42 Assembly |                  | 1      |  |