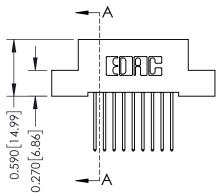

THIS IS A C.A.D. GENERATED DRAWING DO NOT MAKE MANUAL REVISIONS TO MASTER. ISSUE NUMBER

ORIGINAL

1

| 342 / 392 Series Card Edge Connector<br>Contact Bend Detail |                                                                                                                                                                                                | ACAD REFERENCE NO. 342 ENG MASTER |             |                  |        |  |
|-------------------------------------------------------------|------------------------------------------------------------------------------------------------------------------------------------------------------------------------------------------------|-----------------------------------|-------------|------------------|--------|--|
|                                                             |                                                                                                                                                                                                | DRAWN:                            | J.LEE       | DATE: OCT. 06/09 |        |  |
|                                                             |                                                                                                                                                                                                | CHECKED:                          |             | DATE:            |        |  |
| TORONTO, ONTARIO                                            | THESE DRAWINGS AND SPECIFICATIONS ARE THE PROPERTY OF EDAC INCAND SHALL NOT BE REPRODUCED, OR COPIED OR USED AS THE BASIS FOR THE MANUFACTURE OR SALE OF APPARATUS WITHOUT WRITTEN PERMISSION. | SCALE:                            | NTS         | SHEET :          | 2 OF 3 |  |
|                                                             |                                                                                                                                                                                                | DRAWING                           | NUMBER      |                  | ISSUE  |  |
| YOUR CONNECTION TO QUALITY & SERVICE                        |                                                                                                                                                                                                | 3                                 | 42 Assembly |                  | 1      |  |