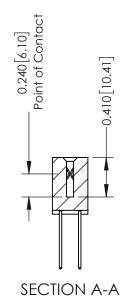

THIS IS A C.A.D. GENERATED DRAWING DO NOT MAKE MANUAL REVISIONS TO MASTER. ISSUE NUMBER

ORIGINAL

1

| 342 / 392 Series Card Edge Connector<br>Contact Bend Detail |                                                                                                                                                                                                | ACAD REFERENCE NO. 342 ENG MASTER |             |                  |        |  |
|-------------------------------------------------------------|------------------------------------------------------------------------------------------------------------------------------------------------------------------------------------------------|-----------------------------------|-------------|------------------|--------|--|
|                                                             |                                                                                                                                                                                                | DRAWN:                            | J.LEE       | DATE: OCT. 06/09 |        |  |
|                                                             |                                                                                                                                                                                                | CHECKED:                          |             | DATE:            |        |  |
| TORONTO, ONTARIO                                            | THESE DRAWINGS AND SPECIFICATIONS ARE THE PROPERTY OF EDAC INCAND SHALL NOT BE REPRODUCED, OR COPIED OR USED AS THE BASIS FOR THE MANUFACTURE OR SALE OF APPARATUS WITHOUT WRITTEN PERMISSION. | SCALE:                            | NTS         | SHEET :          | 2 OF 3 |  |
|                                                             |                                                                                                                                                                                                | DRAWING                           | NUMBER      |                  | ISSUE  |  |
| YOUR CONNECTION TO QUALITY & SERVICE                        |                                                                                                                                                                                                | 3                                 | 42 Assembly |                  | 1      |  |