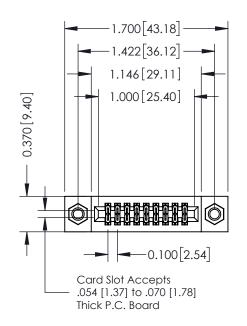

## **Contact Detail**

540-Wire Wrap .025 Sq.(0.64 Sq.) - Tail LG=.570(14.48) .100 [2.54] Contact Spacing x .200 [5.08] Row Spacing

| 342 / 392 Cara Eage Connector |                                                                                                        | ACAD REFERENCE NO. 342 ENG MAS |             |         |                       |  |
|-------------------------------|--------------------------------------------------------------------------------------------------------|--------------------------------|-------------|---------|-----------------------|--|
|                               |                                                                                                        | DRAWN:                         | J.LEE       | DATE: O | CT. 06/               |  |
| Part Number: 342-018-540-20   | 37                                                                                                     | CHECKED                        | ):          | DATE:   | )ATE: <b>OCT. 06/</b> |  |
|                               | THESE DRAWINGS AND SPECIFICATIONS                                                                      | SCALE:                         | NTS         | SHEET   | 1 OF                  |  |
| I SII II G TORONTO, ONTARIO I | ARE THE PROPERTY OF EDAC INC.,AND<br>SHALL NOT BE REPRODUCED,OR COPIED<br>OR USED AS THE BASIS FOR THE | DRAWING                        | NUMBER      |         | ISSU                  |  |
|                               | MANUFACTURE OR SALE OF APPARATUS                                                                       | 3                              | 42 Assembly |         | 1                     |  |