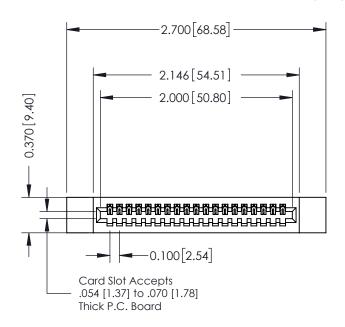

## 342 / 392 Card Edge Connector Part Number: 342-019-524-112

YOUR CONNECTION TO QUALITY & SERVICE

SHEET 1 OF 3 342 Assembly

J.LEE

## **See Accompanying Pages for:**

- **Contact Bend Details**
- **Mounting Options**

342 ENG MASTER

DATE: OCT. 06/09

THIS IS A C.A.D. GENERATED DRAWING DO NOT MAKE MANUAL REVISIONS TO MASTER. ISSUE NUMBER