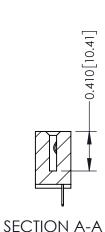

## **Contact Detail**

524-P.C. Tail .018 Sq.(0.46 Sq.) - Tail LG=.185(4.70) .100 [2.54] Contact Spacing x .200 [5.08] Row Spacing

## **See Accompanying Pages for:**

- **Contact Bend Details**
- **Mounting Options**

342 ENG MASTER

DATE: OCT. 06/09

THIS IS A C.A.D. GENERATED DRAWING DO NOT MAKE MANUAL REVISIONS TO MASTER. ISSUE NUMBER