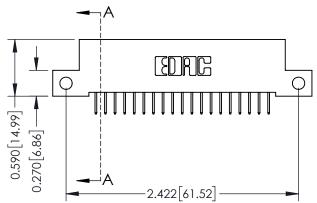

## **Mounting Option**

12-.128 (3.25) Dia. Side Mounting Holes

## **See Accompanying Pages for:**

- **Contact Bend Details**
- **Mounting Options**

342 ENG MASTER

DATE: OCT. 06/09

THIS IS A C.A.D. GENERATED DRAWING DO NOT MAKE MANUAL REVISIONS TO MASTER. ISSUE NUMBER